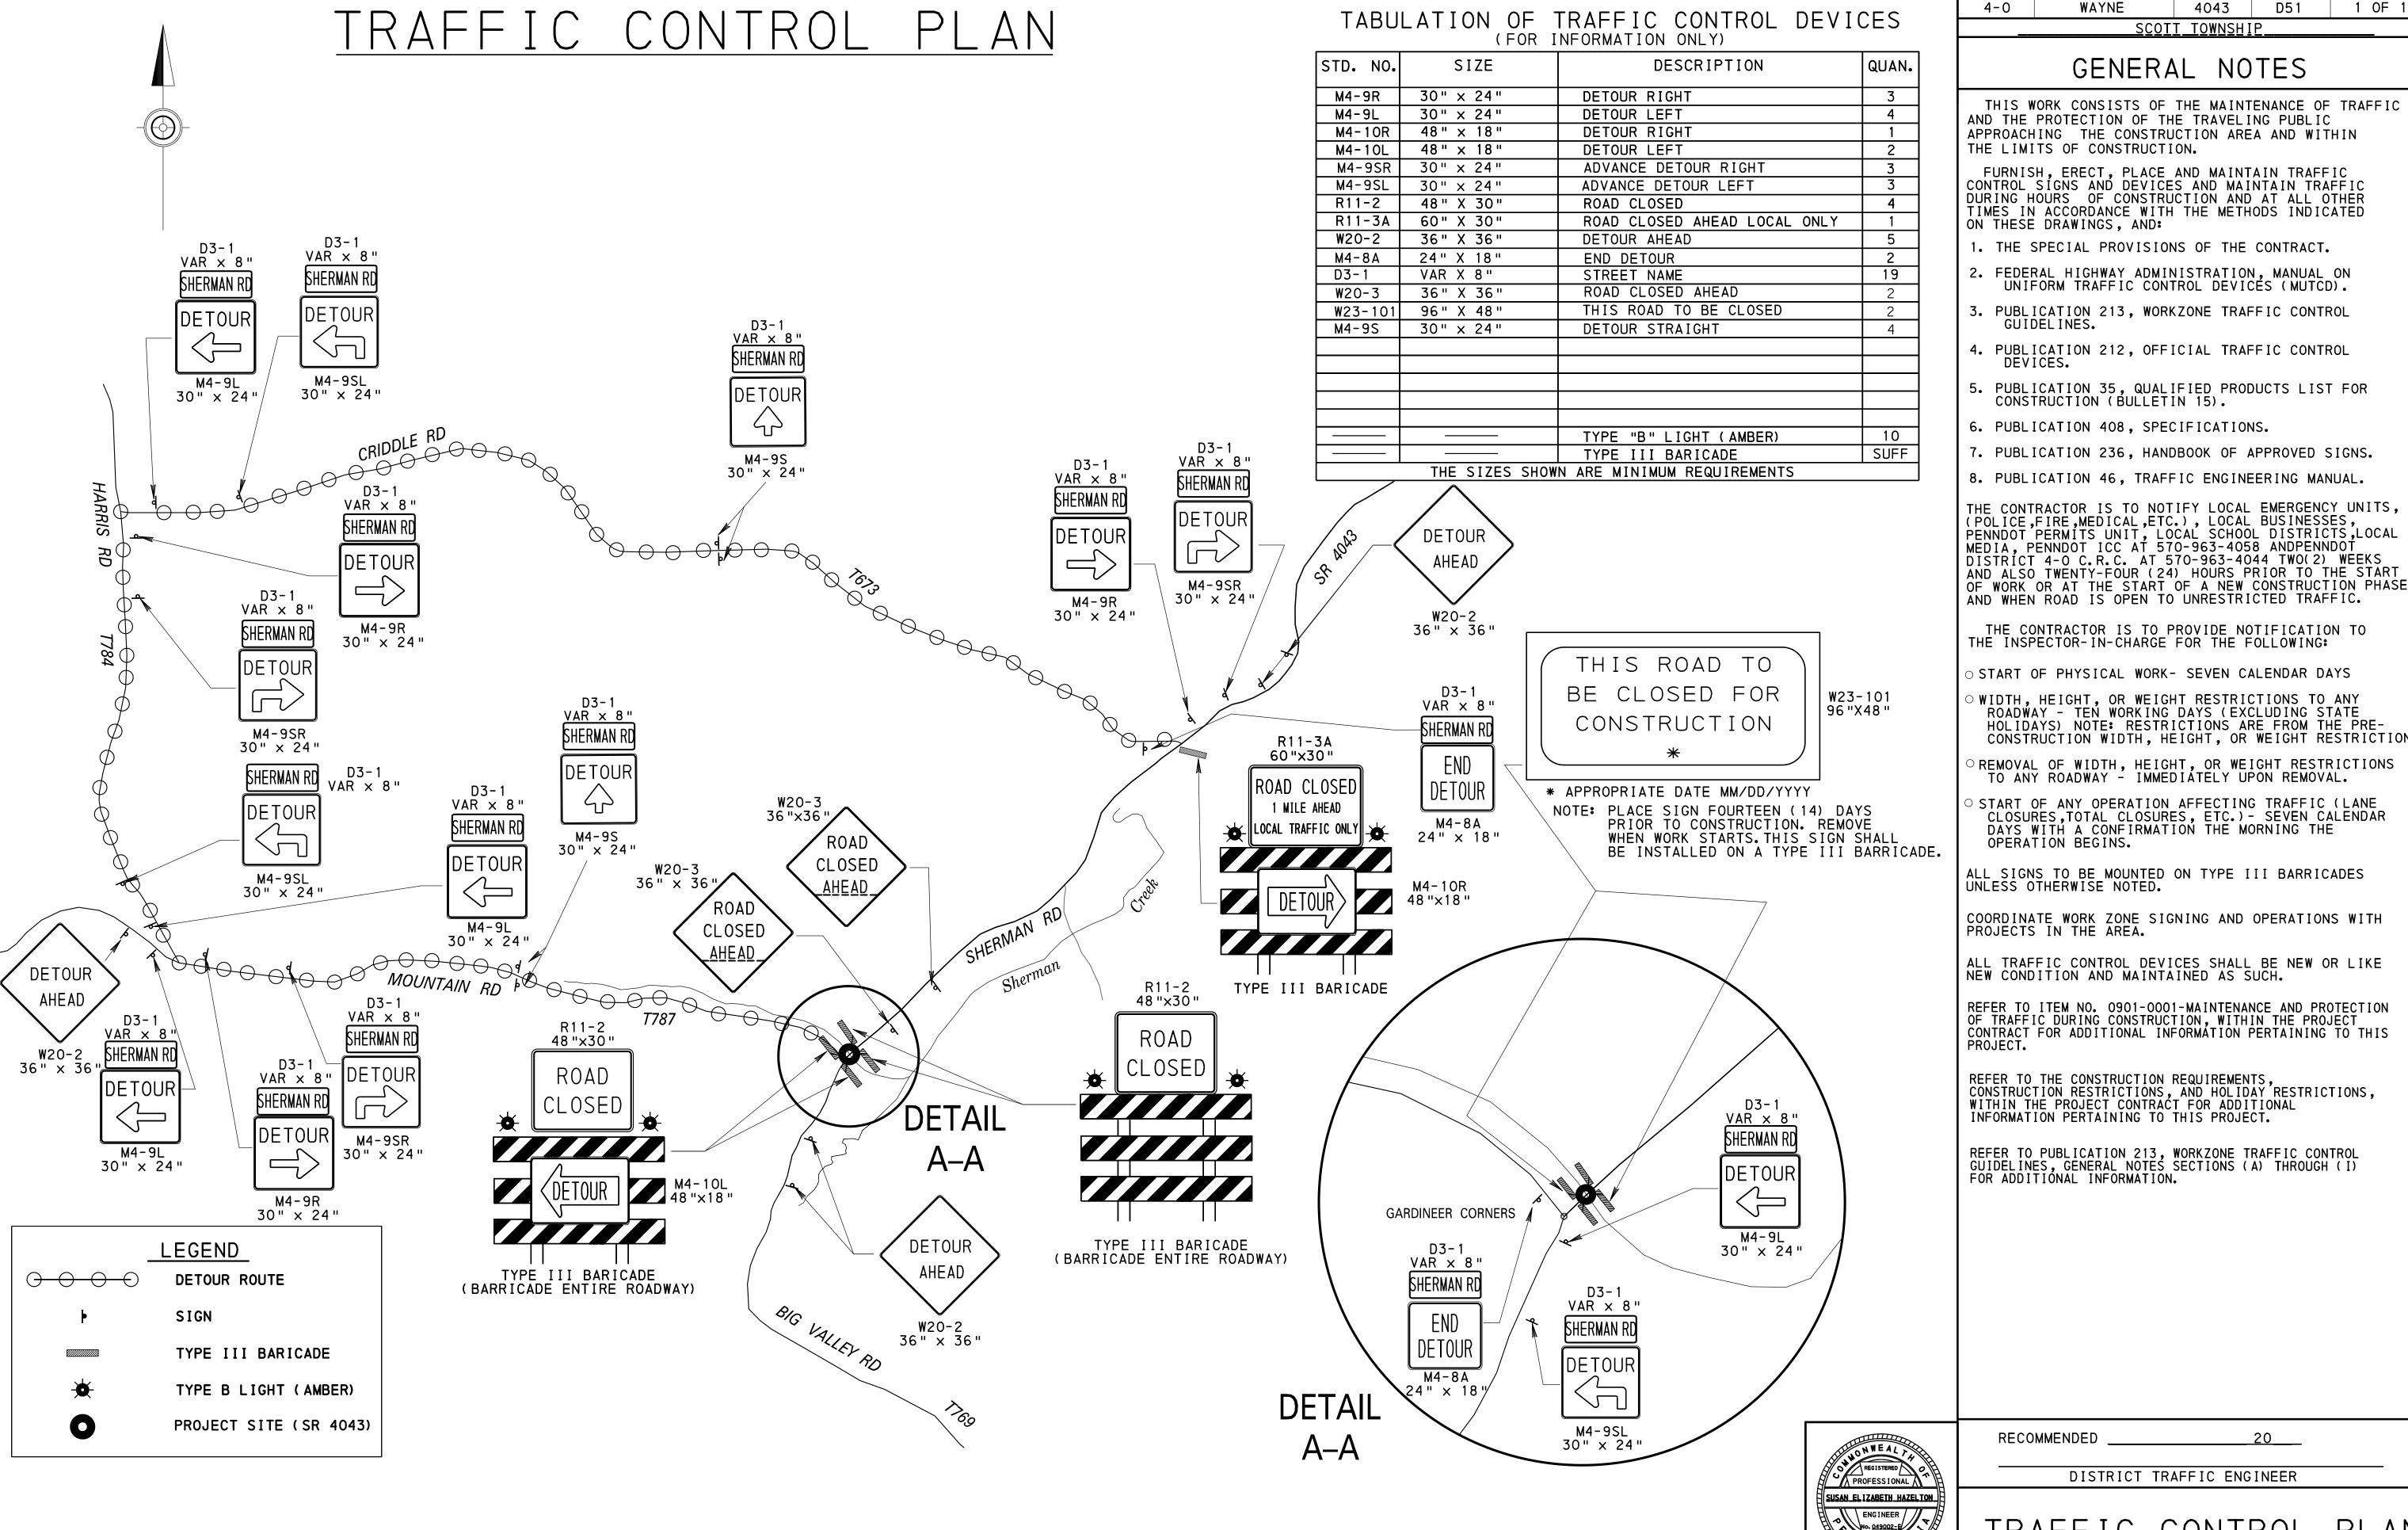

THIS WORK CONSISTS OF THE MAINTENANCE OF TRAFFIC

ROUTE

SECTION

SHEET

DISTRICT

COUNTY

THE CONTRACTOR IS TO NOTIFY LOCAL EMERGENCY UNITS, (POLICE, FIRE, MEDICAL, ETC.), LOCAL BUSINESSES, PENNDOT PERMITS UNIT, LOCAL SCHOOL DISTRICTS, LOCAL DISTRICT 4-0 C.R.C. AT 570-963-4044 TWO(2) WEEKS AND ALSO TWENTY-FOUR (24) HOURS PRIOR TO THE START OF WORK OR AT THE START OF A NEW CONSTRUCTION PHASE

- HOLIDAYS) NOTE: RESTRICTIONS ARE FROM THE PRE-CONSTRUCTION WIDTH, HEIGHT, OR WEIGHT RESTRICTION.
- REMOVAL OF WIDTH, HEIGHT, OR WEIGHT RESTRICTIONS
- START OF ANY OPERATION AFFECTING TRAFFIC (LANE CLOSURES, TOTAL CLOSURES, ETC.) - SEVEN CALENDAR DAYS WITH A CONFIRMATION THE MORNING THE

TRAFFIC CONTROL PLAN