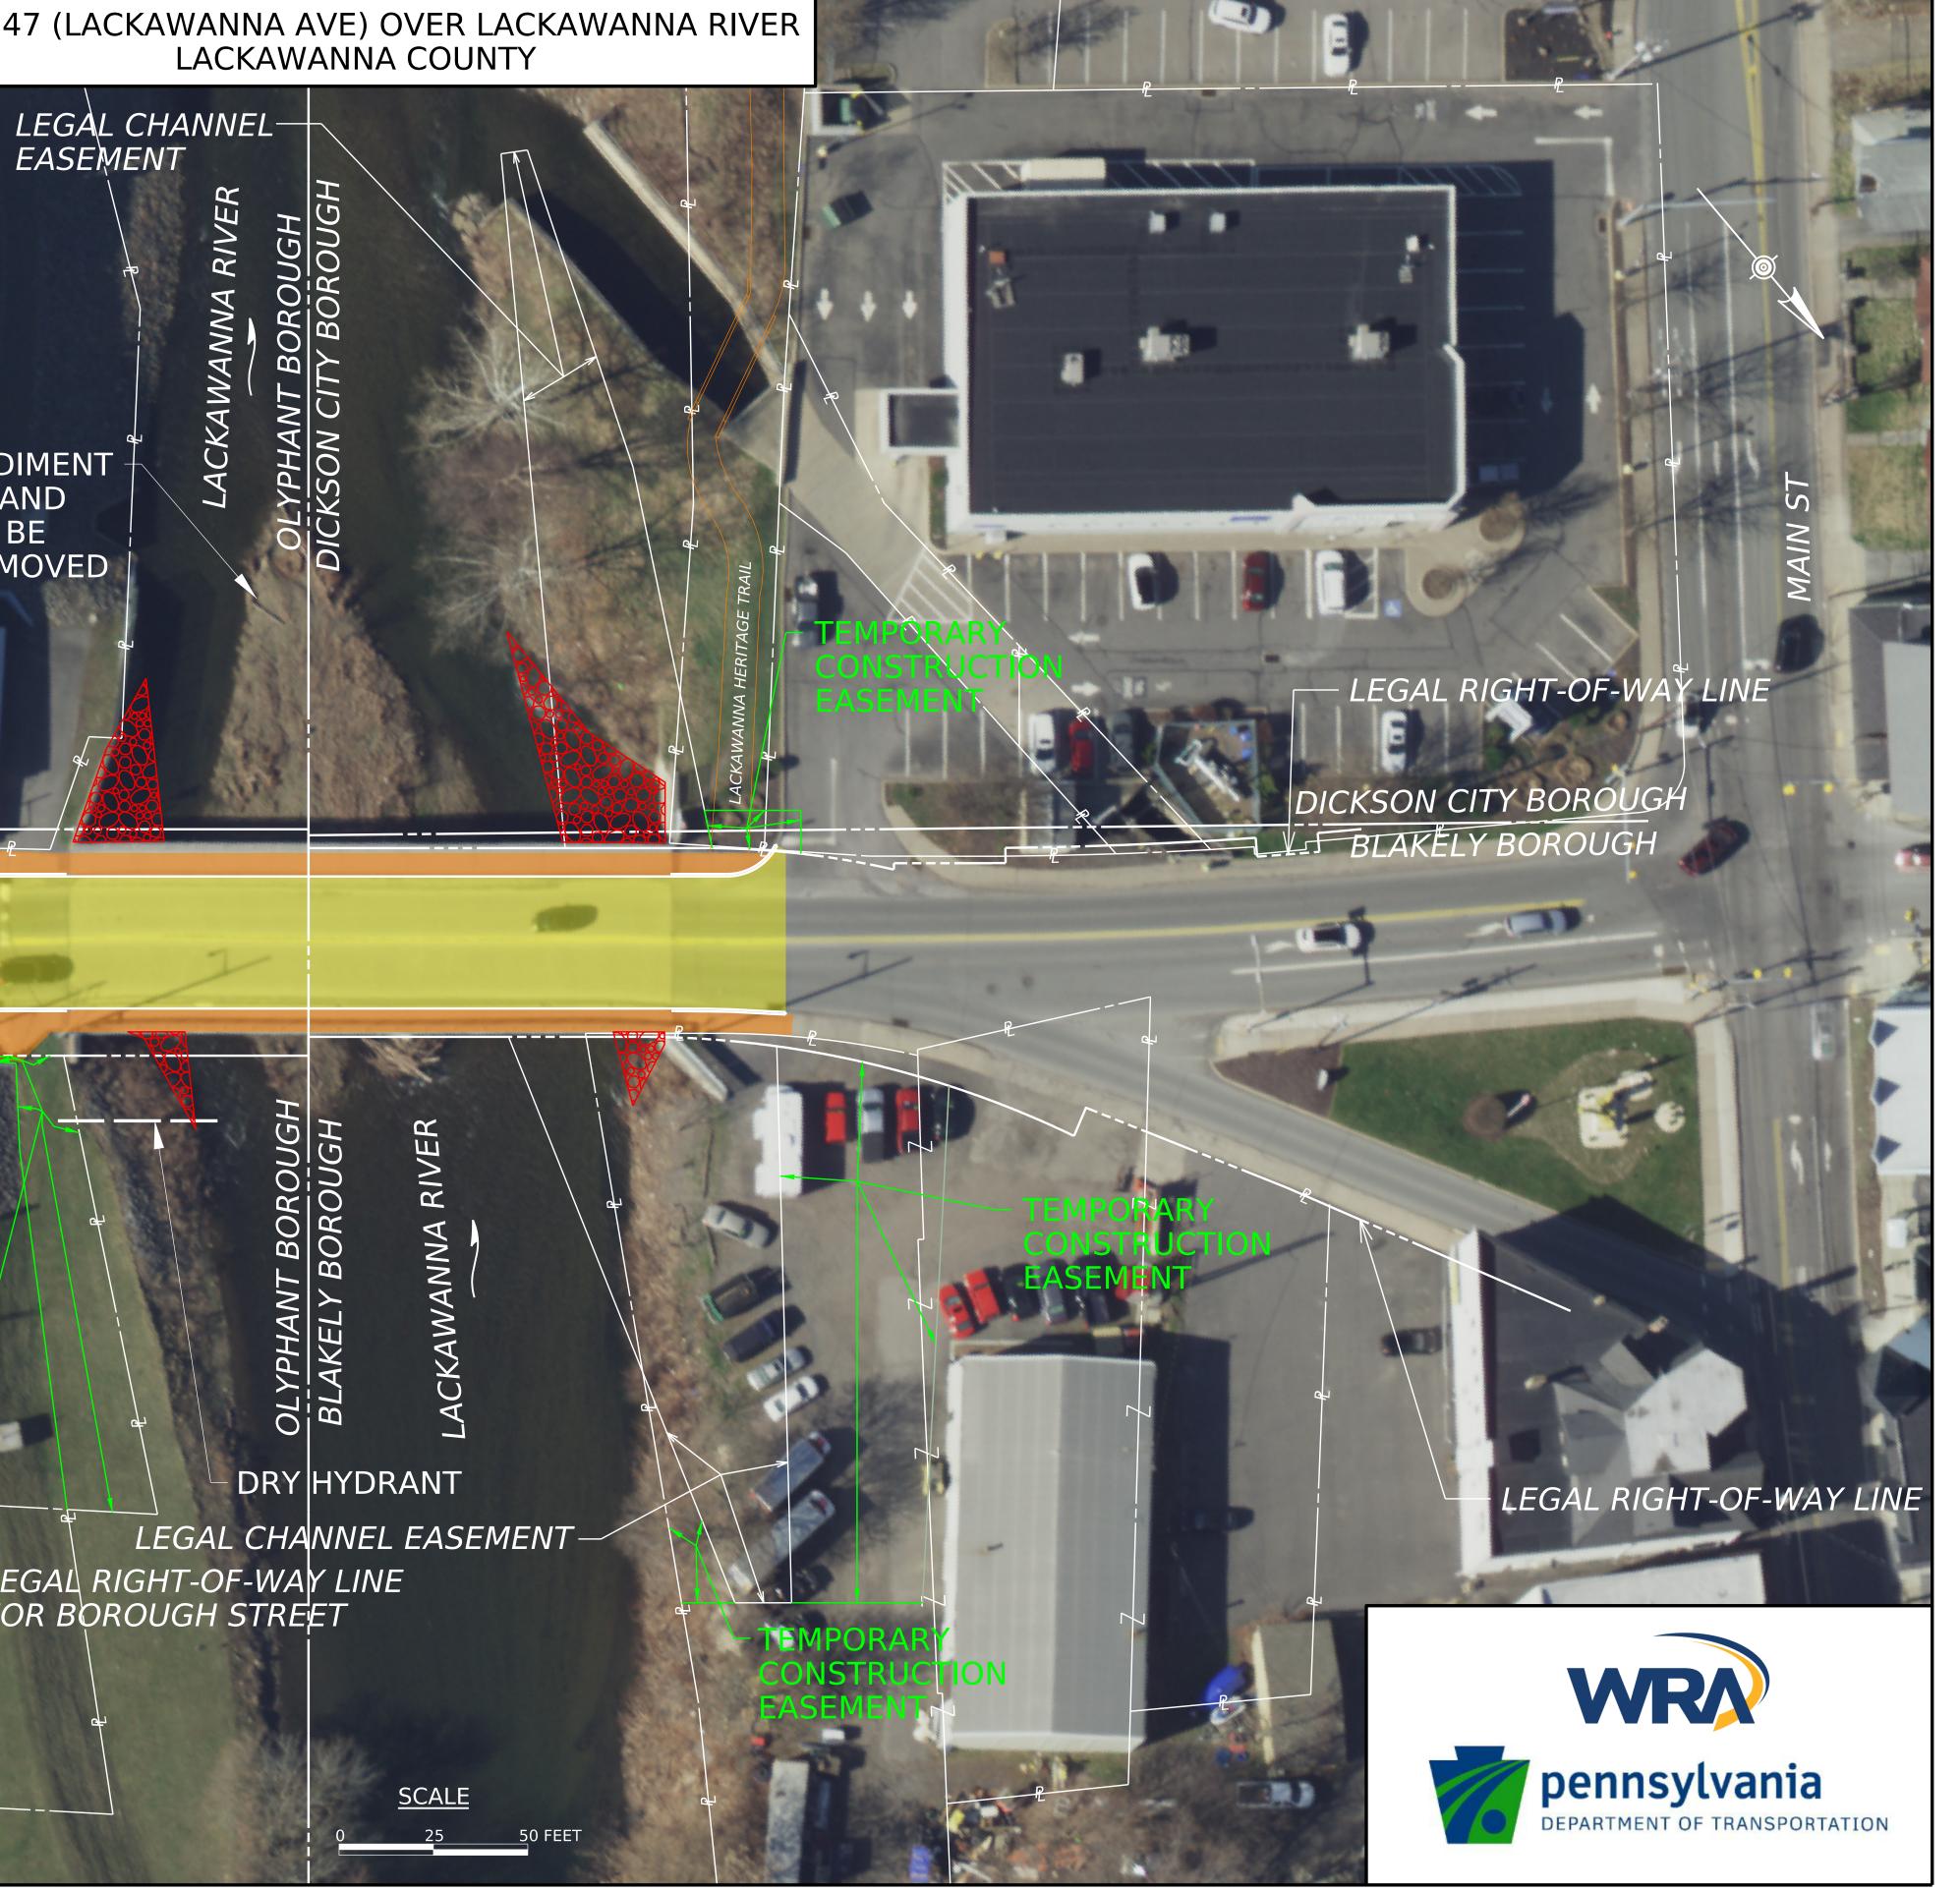

## SR 0347 (LACKAWANNA AVE) OVER LACKAWANNA RIVER SCOPE OF WORK: LACKAWANNA COUNTY 1. PROVIDE A NEW CONCRETE DECK OVERLAY 2. MILL AND OVERLAY APPROACH ASPHALT LEGAL CHANNEL-3. REPAIR AND REPLACE PORTIONS OF THE SIDEWALK EASEMENT 4. REPAIR DAMAGED SIDEWALK RAILING RIVER 5. PROVIDE PROTECTIVE COATING TO THE EXTERIOR (7) BRIDGE BEAMS 6. REMOVE SEDIMENT ISLAND LACKAWANNA 7. PLACE SHALLOW ROCK CHANNELING TO PREVENT SCOUR AND IMPROVE STREAM FLOW <u>LYPHAN</u> SEDIMENT -ISLAND TO BE REMOVED LEGAL RIGHT-OF-WAY LINE -----SR 0347 (LACKAWANNA AVE) LEGAL RIGHT-OF-WAY LINE -<u>UGH</u> ACKAWANNA RIVER g LEGAL RIGHT-OF-WAY LINE -FOR BOROUGH STREET <u>OLYPHAN</u> BLAKELY DRY HYDRANT LEGAL CHANNEL EASEMENT-LEGAL RIGHT-OF-WAY LINE FOR BOROUGH STREET <u>LEGEND</u> PROPOSED SIDEWALK REPAIR PROPOSED BRIDGE DECK AND ASPHALT REPAIR <u>SCALE</u> PROPOSED ROCK CHANNELING <u>5</u>0 FEET EXISTING PROPERTY LINE <u>\_\_\_\_</u>