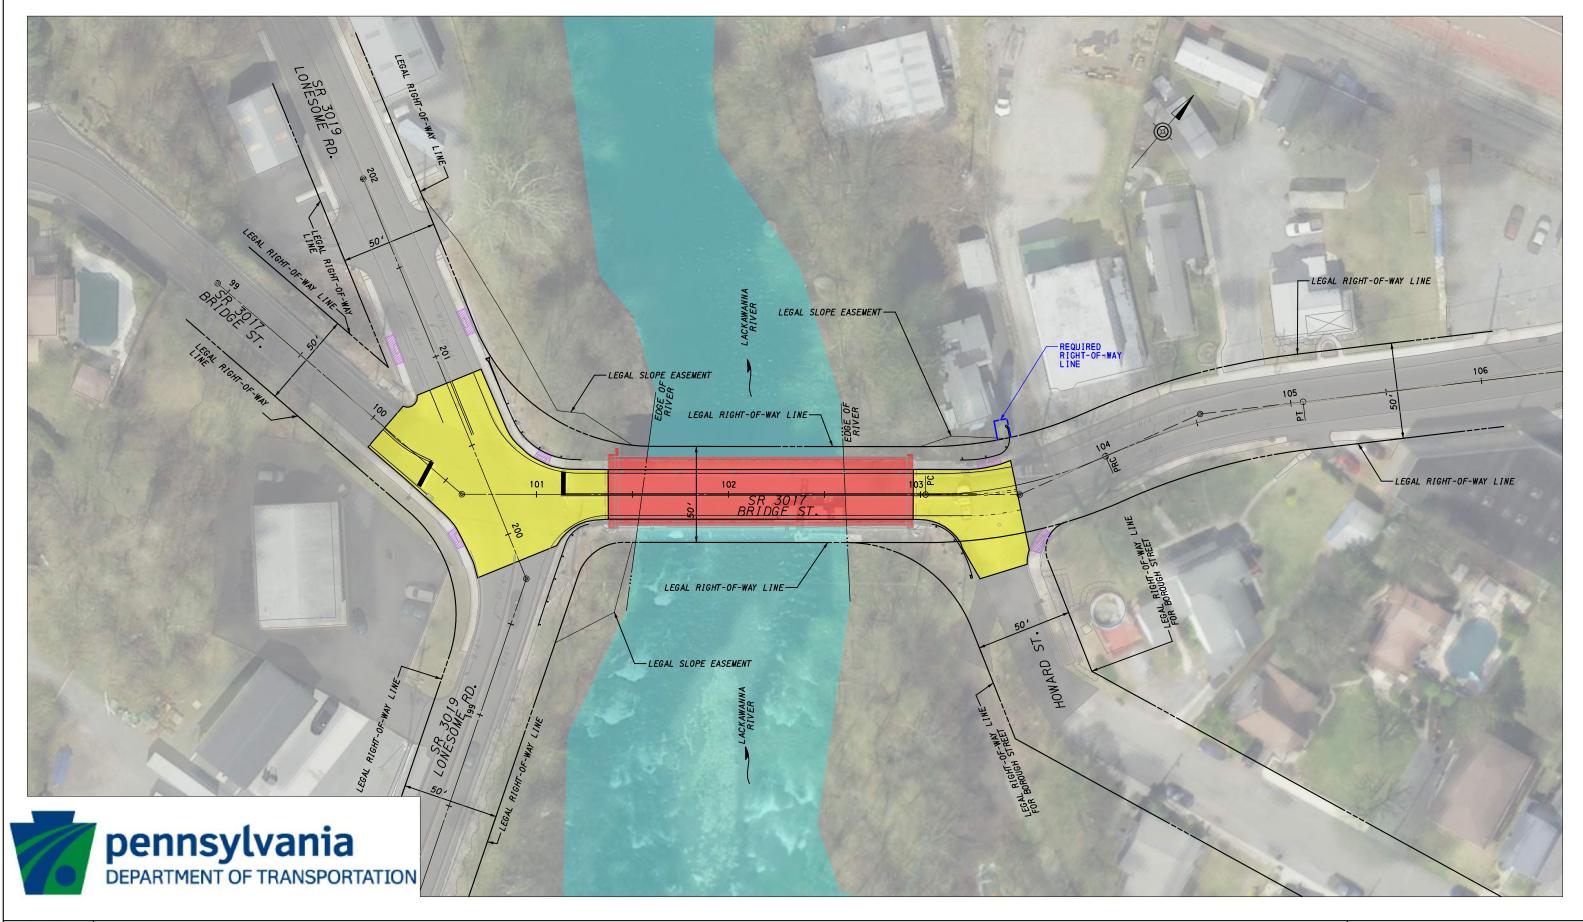

IF YOU HAVE ANY QUESTIONS ABOUT THIS PROJECT, PLEASE CONTACT:

AMY M. LOLLI
PENNDOT PROJECT MANAGER
PENNSYLVANIA DEPARTMENT OF TRANSPORTATION, DISTRICT 4-0
PHONE: 570-614-2958
EMAIL: AMLOLLI@PA.GOV

LEGEND: PROPOSED STRUCTURE
PROPOSED MILL AND OVERLAY
WATER
EXISTING PAVEMENT -

EXISTING ADA RAMP TO REMAIN

PROPOSED R/W OR EASEMENT LINE
EXISTING R/W LINE

SR 3017, SECTION D50
OVER LACKAWANNA RIVER
BRIDGE REHABILITATION
OLD FORGE BOROUGH, LACKAWANNA COUNTY

PROPOSED BRIDGE ELEVATION VIEW

PROPOSED BRIDGE SECTION

PROPOSED APPROACH ROADWAY SECTION

SR 3017, SECTION D50
OVER LACKAWANNA RIVER
BRIDGE REHABILITATION
OLD FORGE BOROUGH, LACAKAWANNA COUNTY