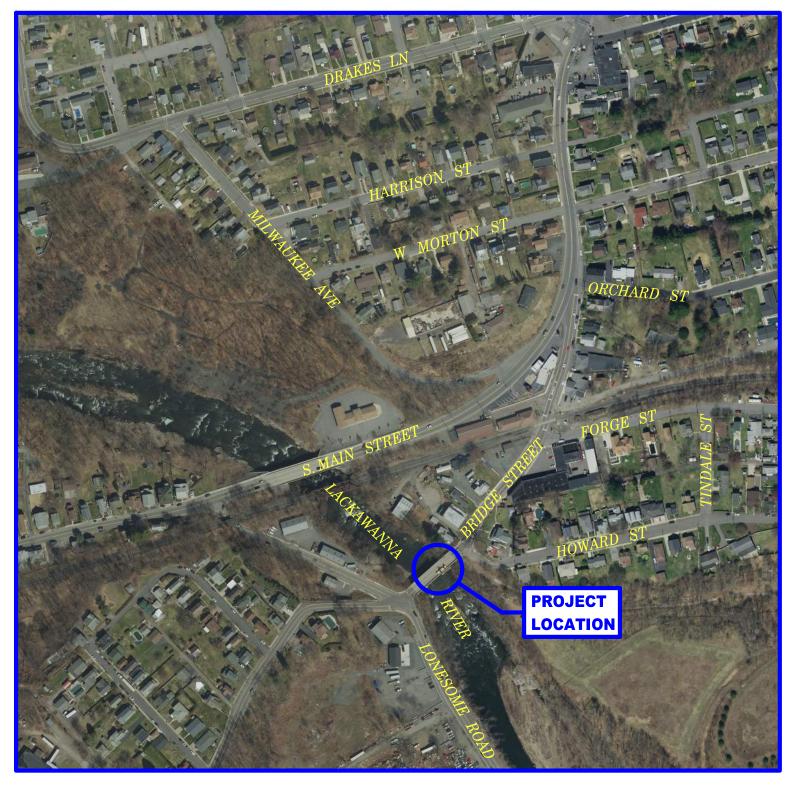

## **PROJECT LOCATION MAP**

**LEGEND** 

**NOT TO SCALE** 

PROJECT LOCATION

## SR 3017 (BRIDGE STREET) OVER LACKAWANNA RIVER OLD FORGE, LACKAWANNA COUNTY BRIDGE REHABILITATION PROJECT

THE PENNSYLVANIA DEPARTMENT OF TRANSPORTATION IS IN THE PRELIMINARY ENGINEERING PHASE FOR THE REHABILITATION OF A BRIDGE STRUCTURE ALONG STATE ROUTE 3017 (BRIDGE STREET) SPANNING OVER LACKAWANNA RIVER.