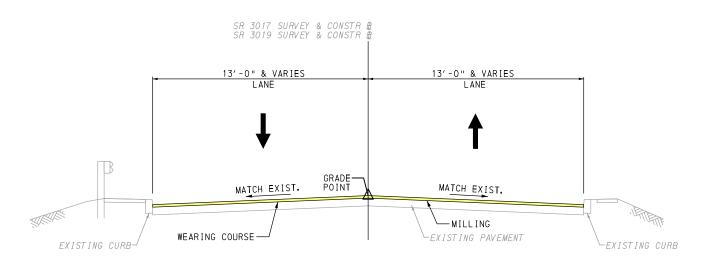

PROPOSED BRIDGE SECTION

PROPOSED APPROACH ROADWAY SECTION

SR 3017, SECTION D50
OVER LACKAWANNA RIVER
BRIDGE REHABILITATION
OLD FORGE BOROUGH, LACAKAWANNA COUNTY