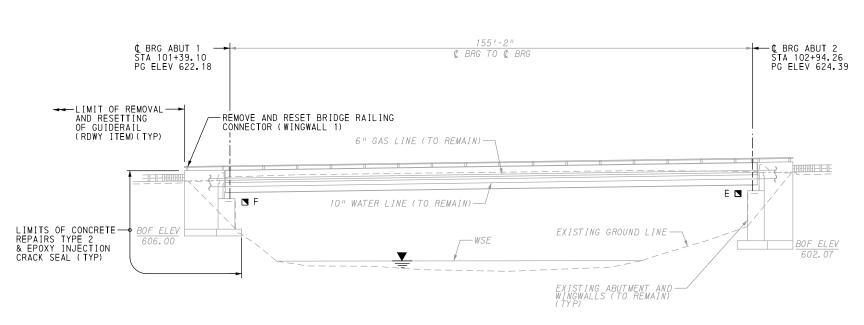

EXISTING ADA RAMP TO REMAIN

PROPOSED R/W OR EASEMENT LINE
EXISTING R/W LINE

SR 3017, SECTION D50
OVER LACKAWANNA RIVER
BRIDGE REHABILITATION
OLD FORGE BOROUGH, LACKAWANNA COUNTY

PROPOSED BRIDGE ELEVATION VIEW