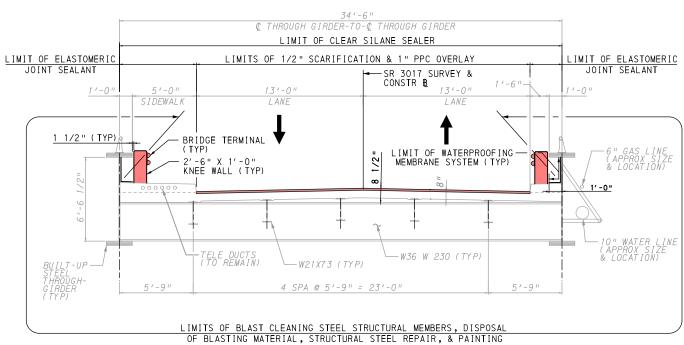

PROPOSED BRIDGE SECTION

PROPOSED APPROACH ROADWAY SECTION

SR 3017, SECTION D50
OVER LACKAWANNA RIVER
BRIDGE REHABILITATION
OLD FORGE BOROUGH, LACAKAWANNA COUNTY