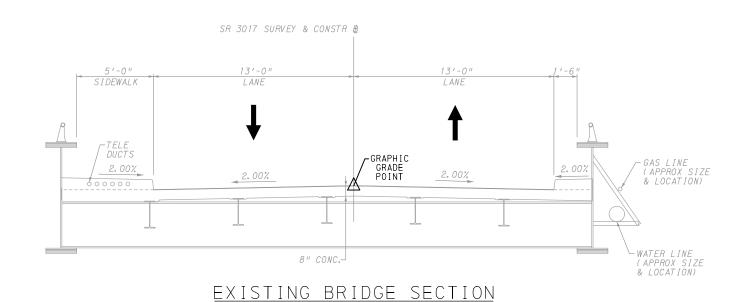

PROPOSED BRIDGE SECTION

PROPOSED APPROACH ROADWAY SECTION

SR 3017, SECTION D50
OVER LACKAWANNA RIVER
BRIDGE REHABILITATION
OLD FORGE BOROUGH, LACAKAWANNA COUNTY