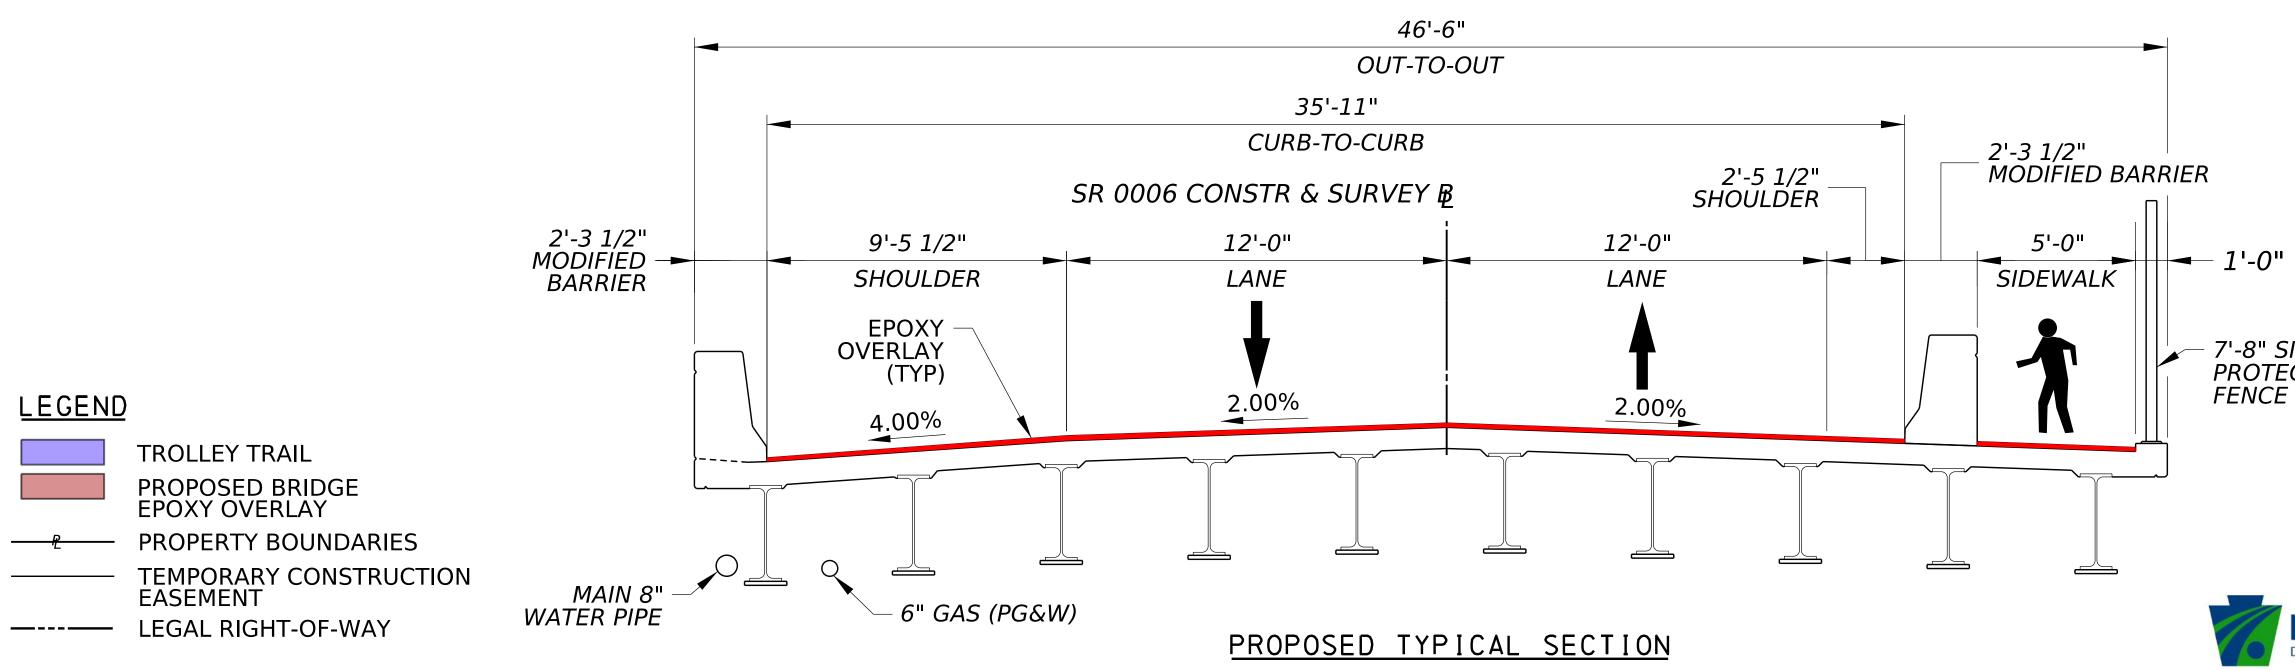

## SCOPE OF WORK:

- 1. MAINTAIN TRAFFIC IN ACCORDANCE WITH THE APPROVED TRAFFIC CONTROL PLAN. PROVIDE ACCES AND INSTALL TEMPORARY RAILROAD CROSSING.
- 3. REFACE CONCRETE RETAINING WALLS.
- INSTALL TEMPORARY BEAM SUPPORT AT ABUTMENT 1 (BEAM 1) AND REPAIR BEAM SEAT. CONTAIN, CLEAN AND PAINT THE END OF BEAM AND BEARING.
- 5. REPAIR DETERIORATED SUBSTRUCTURE CONCRETE AS INDICATED OR DIRECTED.
- 6. CLEAN BEAM SEATS AND BRIDGE SUPERSTRUCTURE.
- 7. PERFORM CONCRETE DECK REPAIRS AND INSTALL EPOXY OVERLAY ON BRIDGE DECK.

## PRELIMINARY CDR MAGUIRE ENGINEERING

7'-8" SIDEWALK PROTECTIVE

pennsylvania

DEPARTMENT OF TRANSPORTATION