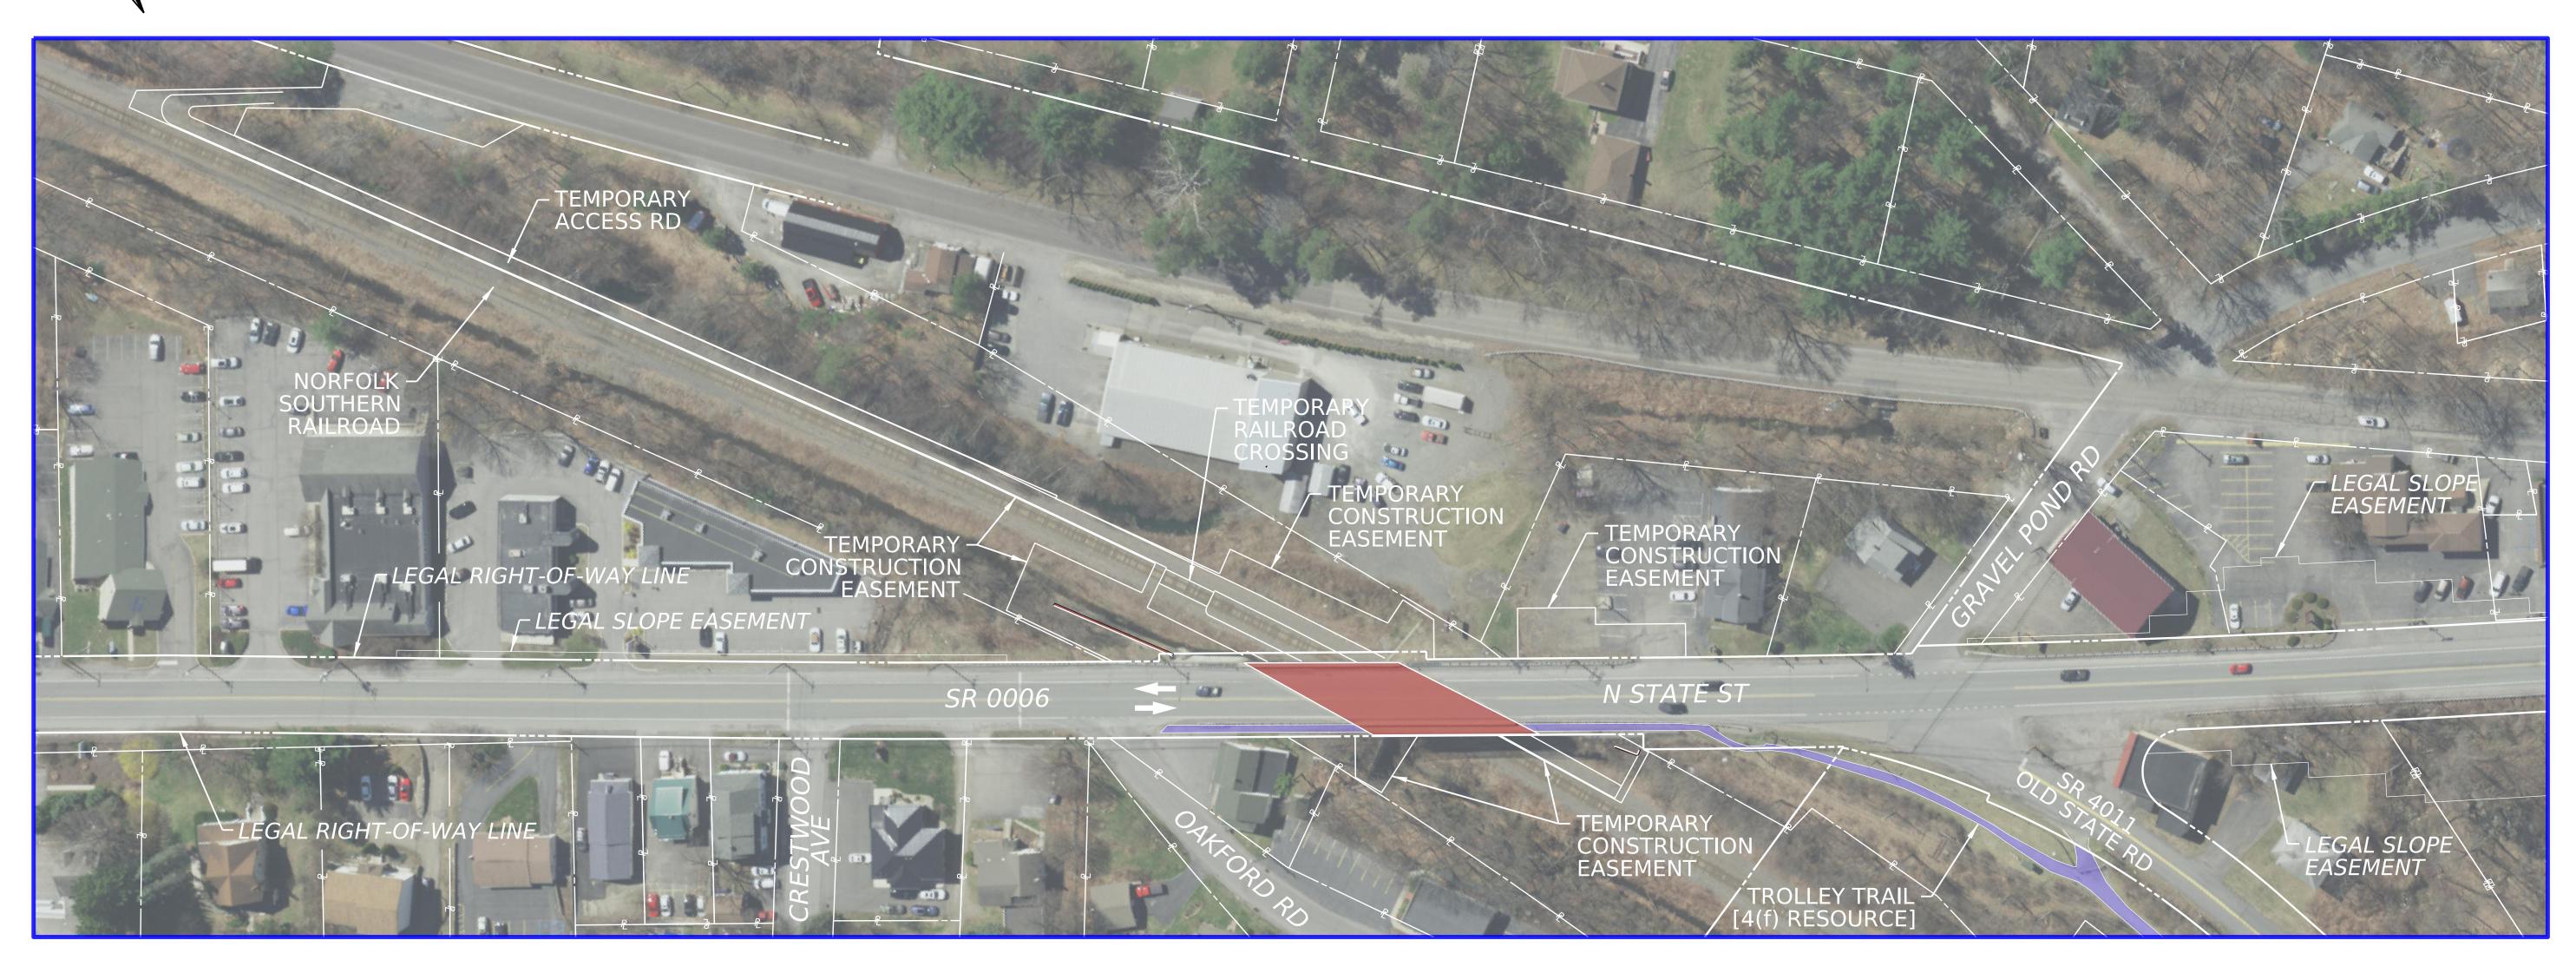

## SCOPE OF WORK:

- 1. MAINTAIN TRAFFIC IN ACCORDANCE WITH THE APPROVED TRAFFIC CONTROL PLAN. PROVIDE ACCES AND INSTALL TEMPORARY RAILROAD CROSSING.
- 3. REFACE CONCRETE RETAINING WALLS.
- INSTALL TEMPORARY BEAM SUPPORT AT ABUTMENT 1 (BEAM 1) AND REPAIR BEAM SEAT. CONTAIN, CLEAN AND PAINT THE END OF BEAM AND BEARING.
- 5. REPAIR DETERIORATED SUBSTRUCTURE CONCRETE AS INDICATED OR DIRECTED.
- 6. CLEAN BEAM SEATS AND BRIDGE SUPERSTRUCTURE.
- 7. PERFORM CONCRETE DECK REPAIRS AND INSTALL EPOXY OVERLAY ON BRIDGE DECK.