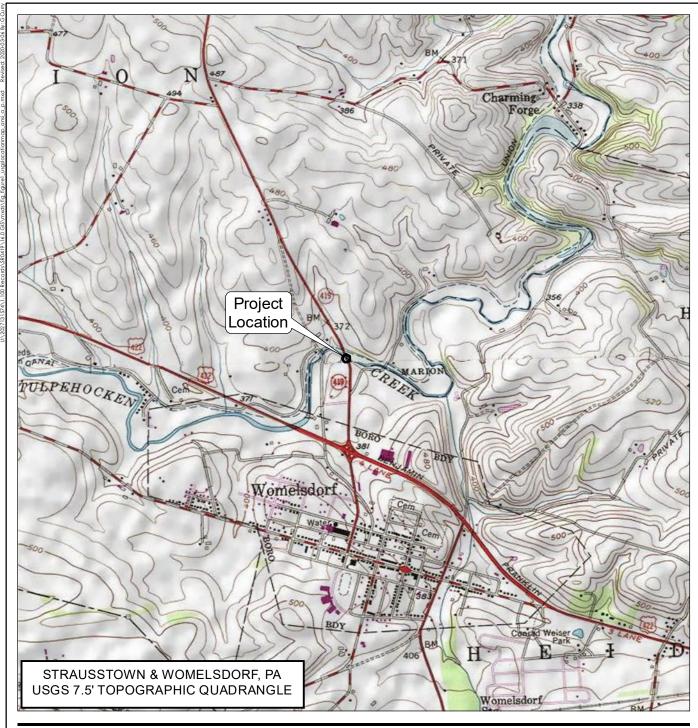

Project Location Heidelberg and Marion Townships, Prepared by GWC on 3/6/2020
Berks County, PA Technical Review by KL on 3/6/2020

Client/Project PennDOT

E04525 - SR0419, Section 01B

Project Location Map

Notes
1. Coordinate System: NAD 1983 State Plane Pennsylvania South FIPS 3702 Feet
2. Sources: Stantec, USCS
3. Service Layer Credits: Sources: Exi, HERE, Garmin, USGS, Intermap, INCREMENTP,
NRCan, Exi Japan, MEII, Exir China (Hong Kong), Exir Korea, Exir (Ihadand), NGCC, (c)
OpenStreetNap contributors, and the Gis User Community
Decidiment: Stantec assumes no negonatisally for dada supplied in electronic format. The recipient
accepts full responsibility for verifying the accuracy and completeness of the data. The recipient
recleases Stantee, its officers, employees, consultants and agents, from any and all
claims arising in any way from the Content or provision of the data.