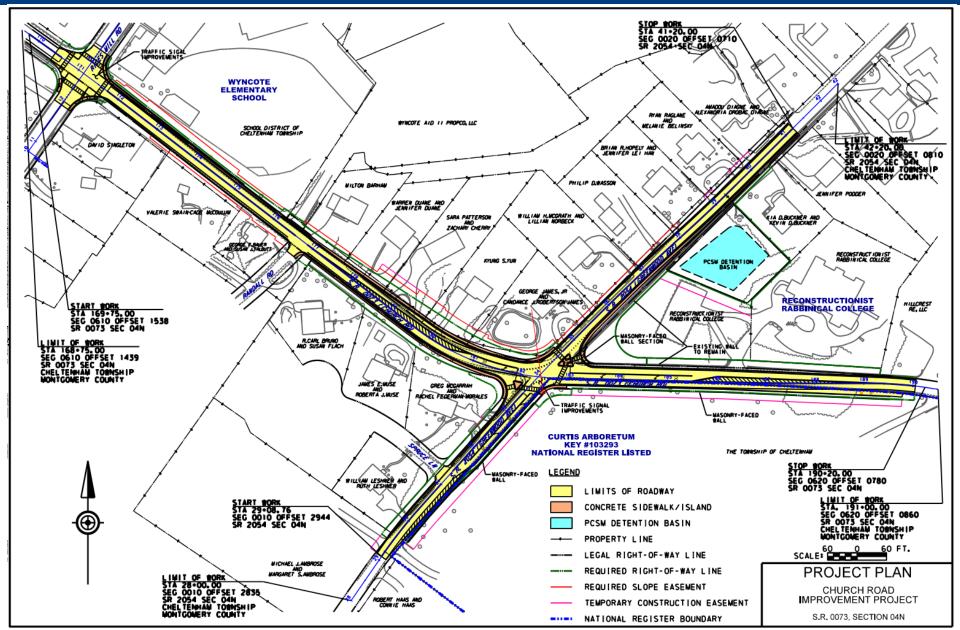

#### FINAL PROJECT PLAN

#### PROJECT IMPROVEMENTS

- Road widening to add turn lanes on Church Road and Greenwood Avenue
- New traffic signals, pedestrian ADA ramps, and crosswalks on Church Road at Greenwood Avenue and Church Road at Rices Mill Road
- New roadway drainage, stormwater basin, sidewalk, and curbing
- New sidewalk along Church Road
- Curtis Arboretum rebuilt perimeter stone wall and 22, 12-inch caliper trees will be planted along the Church Road and Greenwood Avenue frontage

#### TOWNSHIP COORDINATION

- Curtis Arboretum Trees
  - 22, 12-inch caliper trees will be planted along Church Road and Greenwood Avenue
  - Coordinated species and planting locations/groupings
- Curtis Arboretum Wall
  - Perimeter stone wall will be rebuilt and faced with existing materials (as available)
- Sidewalk eliminated along south side of Church Rd, between Randall Rd and Greenwood Ave