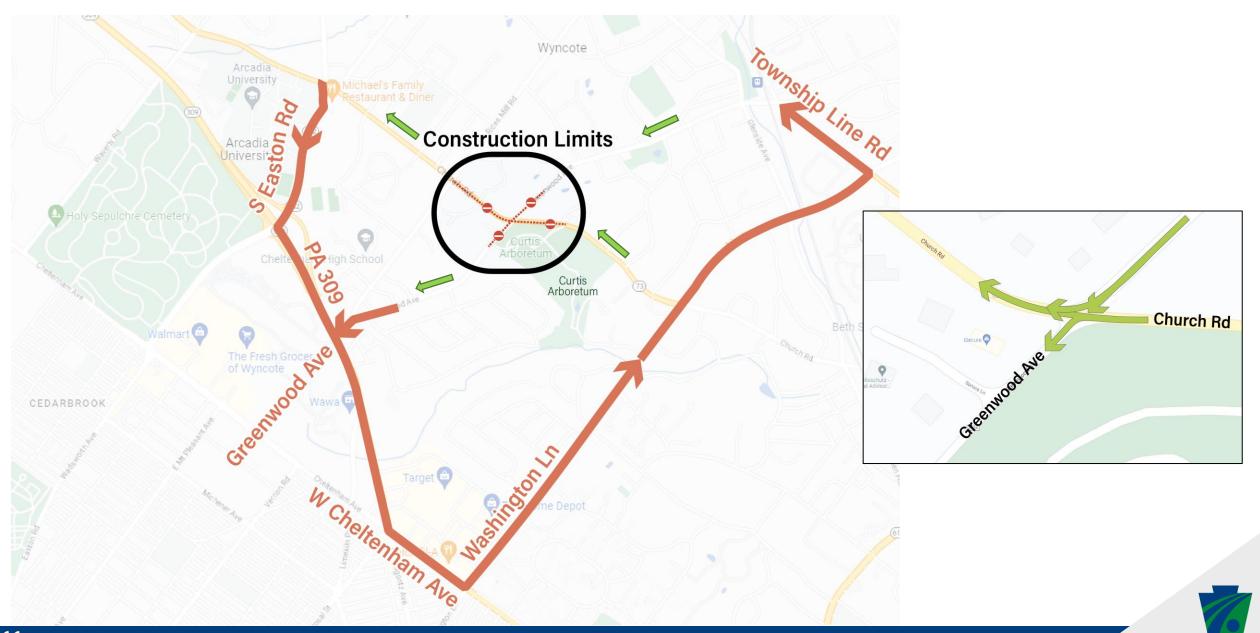

ll Rd to Greenwood Ave)
- Advance utility relocations
  - Aqua will replace the water main from Tacony Creek to Sinkler Road
  - PECO and Verizon will relocate utility poles and wires away from the proposed construction
  - Requires off-peak lane closures and detours



#### PENNDOT CONSTRUCTION

- One-way detours on Church Road and Greenwood Avenue will be needed to construct the drainage and pavement improvements
- Phases of construction:
  - Phase 1 construction work outside of the existing roadways (all roadways open)
  - Phase 2 Detour Route 73/Church Road west and Greenwood Avenue south
  - Phase 3 Detour Route 73/Church Road east and Greenwood Avenue north
  - Phase 4 Construction work using short term traffic patterns (all roadways open)



### PHASE 2 DETOUR



## PHASE 3 DETOUR



# **Project Contact**

Curt Venditti
PennDOT Consultant Project Manager

c-cvenditt@pa.gov