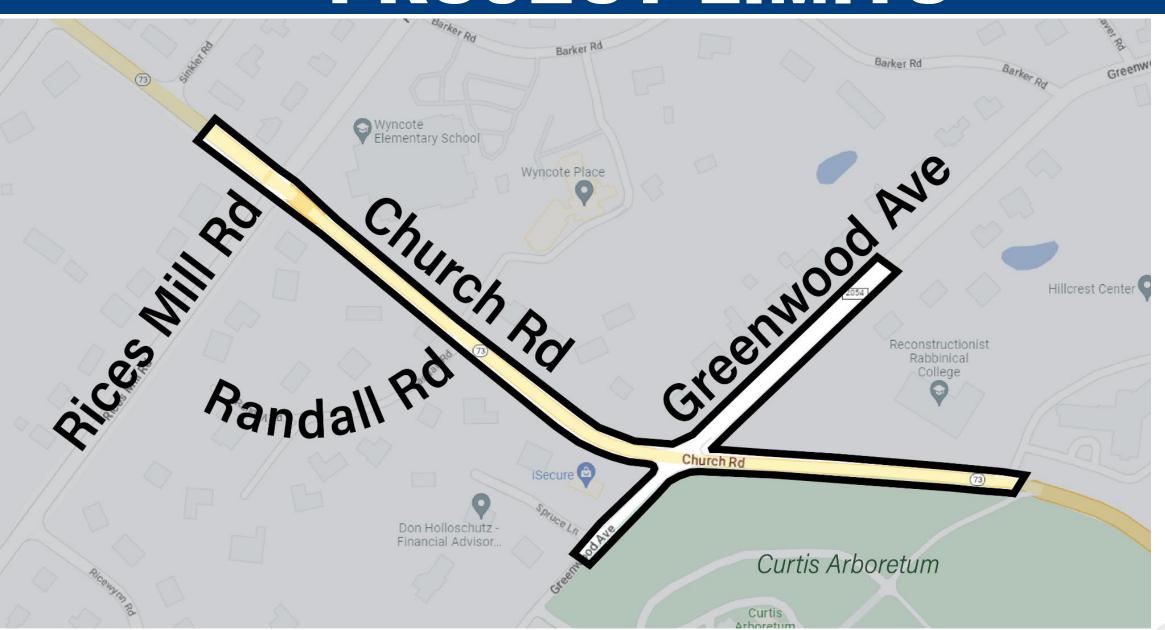

# PROJECT LIMITS

#### PROJECT IMPROVEMENTS

- Road widening to add turn lanes on Church Road and Greenwood Avenue
- New traffic signals, pedestrian ADA ramps, and crosswalks on Church Road at Greenwood Avenue and Church Road at Rices Mill Road
- New roadway drainage, stormwater basin, sidewalk, and curbing
- New sidewalk along Church Road
- Curtis Arboretum rebuilt perimeter stone wall and 22, 12-inch caliper trees will be planted along the Church Road and Greenwood Avenue frontage