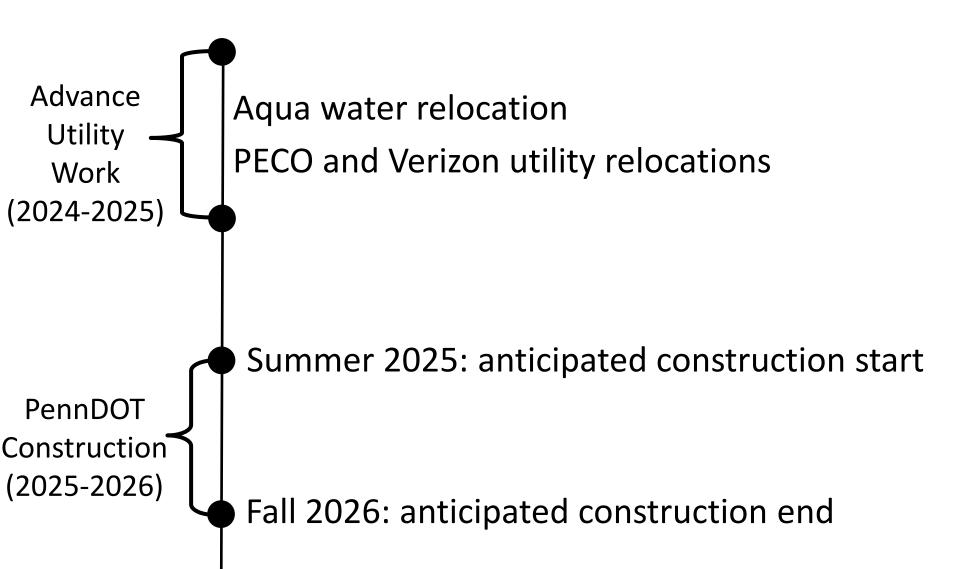

#### PROJECT SCHEDULE

#### UTILITY CONSTRUCTION

- Work Completed in 2023
  - Aqua water main replacement (Sinkler Rd through Greenwood Ave)
  - Enbridge pipeline replacement (Randall Rd to Greenwood Ave)
- Advance utility relocations
  - Aqua will replace the water main from Tacony Creek to Sinkler Road
  - PECO and Verizon will relocate utility poles and wires away from the proposed construction
  - Requires off-peak lane closures and detours

#### PENNDOT CONSTRUCTION

- One-way detours on Church Road and Greenwood Avenue will be needed to construct the drainage and pavement improvements
- Phases of construction:
  - Phase 1 construction work outside of the existing roadways (all roadways open)
  - Phase 2 Detour Route 73/Church Road west and Greenwood Avenue south
  - Phase 3 Detour Route 73/Church Road east and Greenwood Avenue north
  - Phase 4 Construction work using short term traffic patterns (all roadways open)