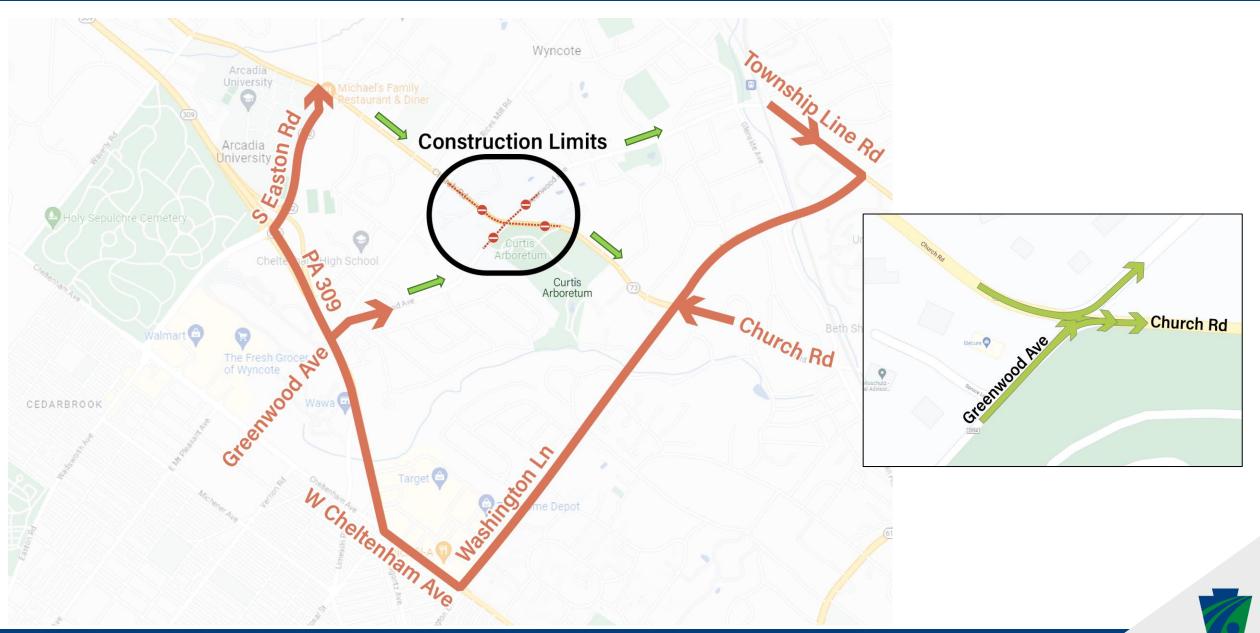

### PHASE 2 DETOUR

## PHASE 3 DETOUR

#### PENNDOT CONSTRUCTION

- One-way detours on Church Road and Greenwood Avenue will be needed to construct the drainage and pavement improvements
- Phases of construction:
  - Phase 1 construction work outside of the existing roadways (all roadways open)
  - Phase 2 Detour Route 73/Church Road west and Greenwood Avenue south
  - Phase 3 Detour Route 73/Church Road east and Greenwood Avenue north
  - Phase 4 Construction work using short term traffic patterns (all roadways open)