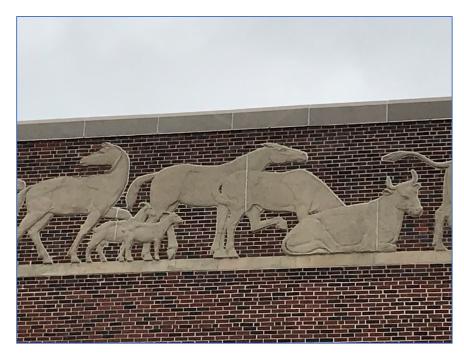

## Maclay Street Bridge Replacement

Mitigation for impacts to historic resources will be coordinated with the Section 106 Consulting Parties and will include the following:

- Development of an interpretive display highlighting the historic connection between the PA Railroad and the PA State Farm Show to be installed on the PA Farm Show Property
- Context sensitive bridge design to include:
  - symbols, drawings, or bas-relief images incorporated into the interior surfaces of the parapets to reflect both the PA Farm Show and PA Railroad
  - replacement street lighting