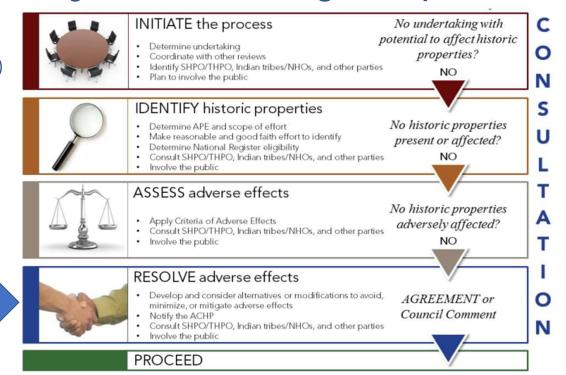

## Maclay Street Bridge Replacement

Section 106 Flowchart (Historic Resource Impacts)

The project will have an Adverse Effect on the historic railroad corridor due to the removal of the Maclay Street Bridge