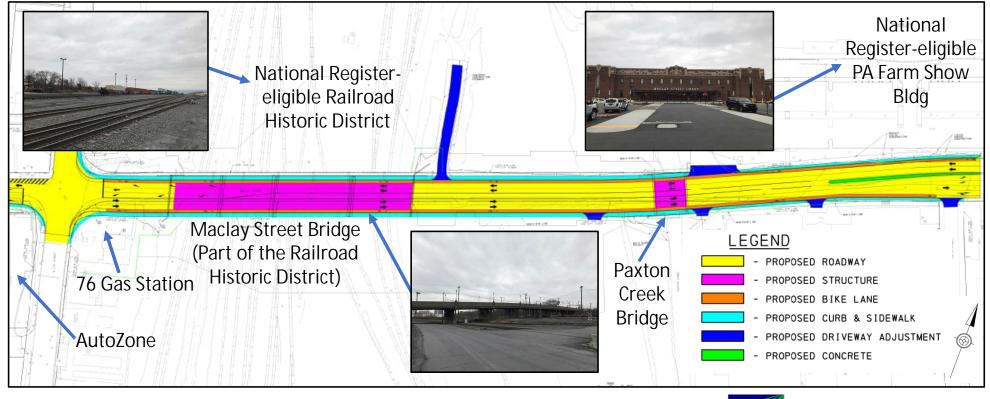

## Maclay Street Bridge Replacement

Section 106/4(f) Resources

## Maclay Street Bridge Replacement

Section 106 Flowchart (Historic Resource Impacts)

The project will have an Adverse Effect on the historic railroad corridor due to the removal of the Maclay Street Bridge