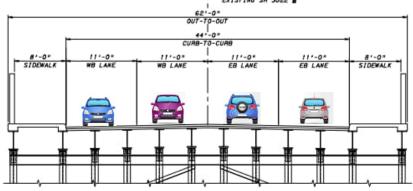

# Maclay Street Bridge Replacement

Looking East – Toward Farm Show

### **Existing Lane Configuration**

• 2 lanes westbound; 2 lanes eastbound

Looking East – Toward Farm Show