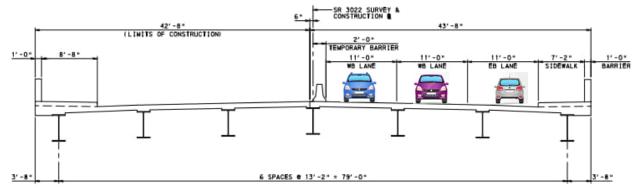

# Maclay Street Bridge Replacement

Looking East – Toward Farm Show

## Stage 2

- 3 lanes of traffic shifted to the new southern portion of the bridge
- 2 lanes westbound; 1 lane eastbound
- Construct northern half of new bridge and sidewalk

Looking East – Toward Farm Show