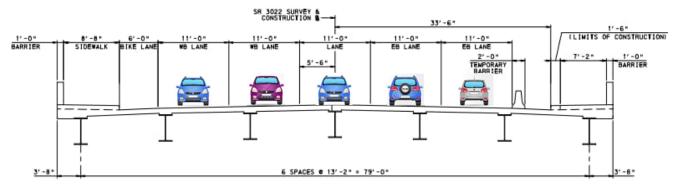

## Stage 3

- Construct remaining portion of southern sidewalk
- 5 lanes of traffic maintained
- 3 lanes westbound; 2 lanes eastbound