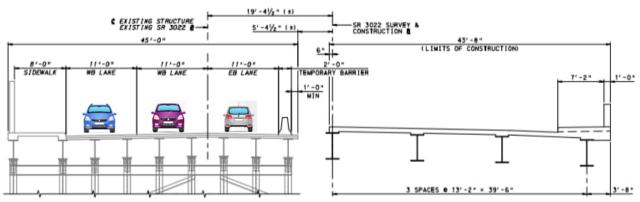

### Stage 1

- 3 lanes of traffic shifted to north side of existing bridge.
- 2 lanes westbound; 1 lane eastbound
- Construct southern half of new bridge and portion of sidewalk