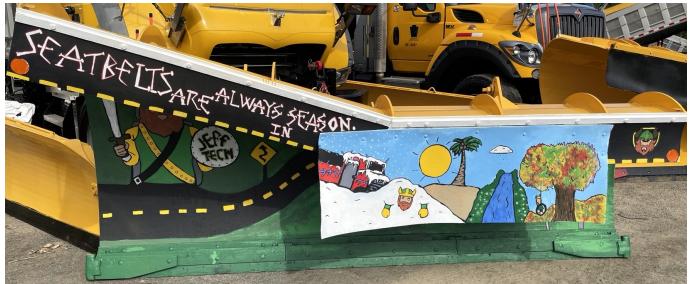

## PAINT THE PLOW 2023-24: DISTRICT 10

KEYSTONE SCHOOL DISTRICT BUTLER COUNTY AREA VO-TECH SCHOOL JEFF TECH HIGH SCHOOL MONITEAU SCHOOL DISTRICT LEECHBURG AREA SCHOOL DISTRICT PENNS MANOR AREA SCHOOL DISTRICT KNOCH SCHOOL DISTRICT REDBANK VALLEY SCHOOL DISTRICT RIVER VALLEY SCHOOL DISTRICT UNION SCHOOL DISTRICT UNITED SCHOOL DISTRICT

# Butler County Area $\rightarrow$ Vo-Tech School