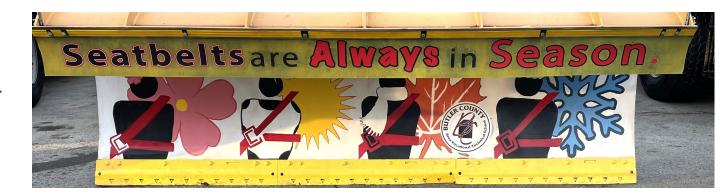

## PAINT THE PLOW 2023-24: DISTRICT 10

KEYSTONE SCHOOL DISTRICT BUTLER COUNTY AREA VO-TECH SCHOOL JEFF TECH HIGH SCHOOL MONITEAU SCHOOL DISTRICT LEECHBURG AREA SCHOOL DISTRICT PENNS MANOR AREA SCHOOL DISTRICT KNOCH SCHOOL DISTRICT REDBANK VALLEY SCHOOL DISTRICT RIVER VALLEY SCHOOL DISTRICT UNION SCHOOL DISTRICT UNITED SCHOOL DISTRICT

#### **Keystone School District**