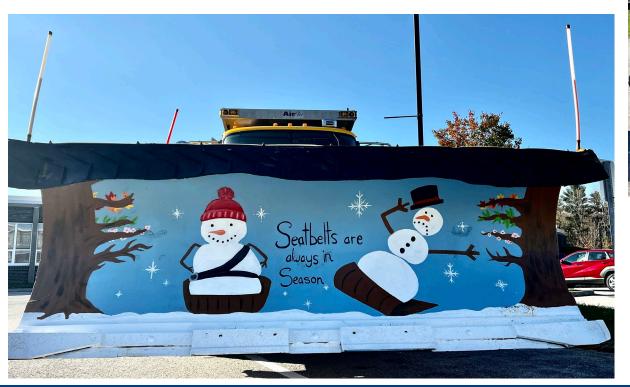

# PAINT THE PLOW 2023-24: DISTRICT 12

YOUGH SENIOR HIGH SCHOOL
ALBERT GALLATIN AREA HIGH SCHOOL
FAYETTE CAREER TECHNICAL INSTITUTE
FRAZIER HIGH SCHOOL
GREATER LATROBE SENIOR HIGH SCHOOL
GREENSBURG CENTRAL CATHOLIC
KISKI AREA HIGH SCHOOL
LAUREL HIGHLANDS HIGH SCHOOL
PENN-TRAFFORD HIGH SCHOOL
WEST GREENE HIGH SCHOOL