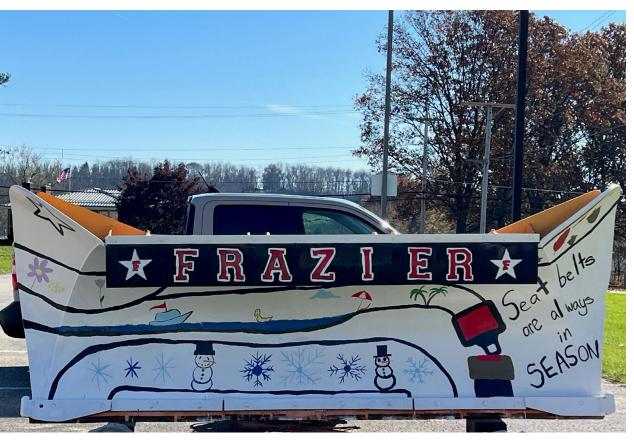

# PAINT THE PLOW 2023-24: DISTRICT 12

YOUGH SENIOR HIGH SCHOOL
ALBERT GALLATIN AREA HIGH SCHOOL
FAYETTE CAREER TECHNICAL INSTITUTE
FRAZIER HIGH SCHOOL
GREATER LATROBE SENIOR HIGH SCHOOL
GREENSBURG CENTRAL CATHOLIC
KISKI AREA HIGH SCHOOL
LAUREL HIGHLANDS HIGH SCHOOL
PENN-TRAFFORD HIGH SCHOOL
WEST GREENE HIGH SCHOOL

#### JUDGES' PICK & FAN FAVORITE

Yough Senior High School

Albert Gallatin Area High School →

Fayette Career Technical Institute

Frazier High School →

Greater Latrobe SeniorHigh-School

Greensburg Central Catholic →