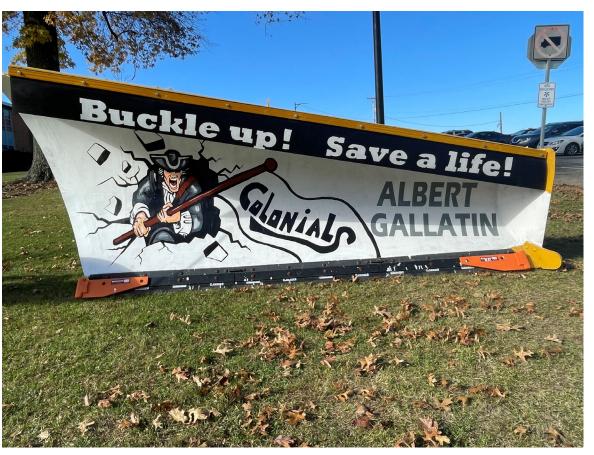

# PAINT THE PLOW 2023-24: DISTRICT 12

YOUGH SENIOR HIGH SCHOOL
ALBERT GALLATIN AREA HIGH SCHOOL
FAYETTE CAREER TECHNICAL INSTITUTE
FRAZIER HIGH SCHOOL
GREATER LATROBE SENIOR HIGH SCHOOL
GREENSBURG CENTRAL CATHOLIC
KISKI AREA HIGH SCHOOL
LAUREL HIGHLANDS HIGH SCHOOL
PENN-TRAFFORD HIGH SCHOOL
WEST GREENE HIGH SCHOOL