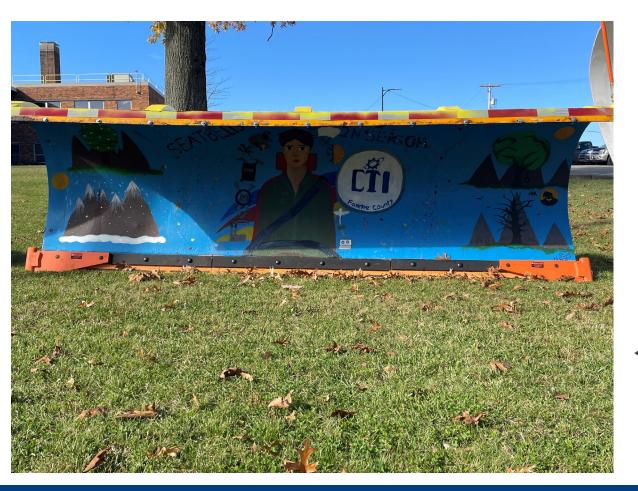

# PAINT THE PLOW 2023-24: DISTRICT 12

YOUGH SENIOR HIGH SCHOOL
ALBERT GALLATIN AREA HIGH SCHOOL
FAYETTE CAREER TECHNICAL INSTITUTE
FRAZIER HIGH SCHOOL
GREATER LATROBE SENIOR HIGH SCHOOL
GREENSBURG CENTRAL CATHOLIC
KISKI AREA HIGH SCHOOL
LAUREL HIGHLANDS HIGH SCHOOL
PENN-TRAFFORD HIGH SCHOOL
WEST GREENE HIGH SCHOOL