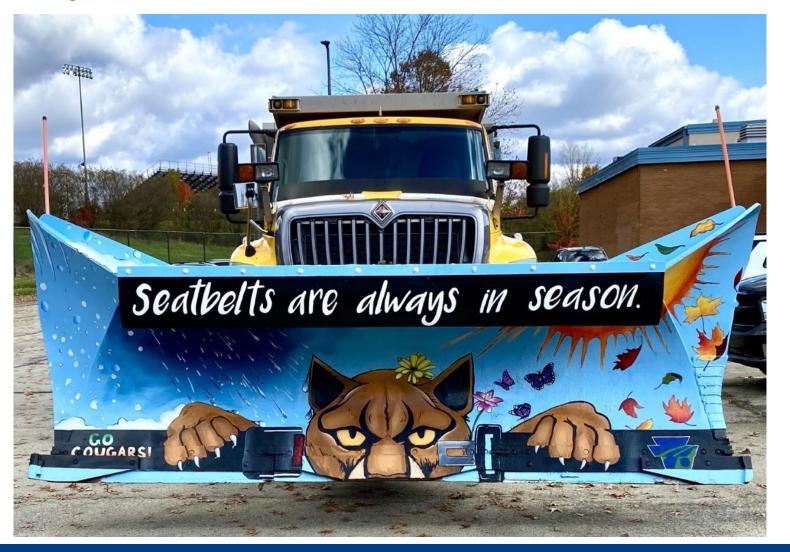

# PAINT THE PLOW 2023-24: DISTRICT 12

YOUGH SENIOR HIGH SCHOOL
ALBERT GALLATIN AREA HIGH SCHOOL
FAYETTE CAREER TECHNICAL INSTITUTE
FRAZIER HIGH SCHOOL
GREATER LATROBE SENIOR HIGH SCHOOL
GREENSBURG CENTRAL CATHOLIC
KISKI AREA HIGH SCHOOL
LAUREL HIGHLANDS HIGH SCHOOL
PENN-TRAFFORD HIGH SCHOOL
WEST GREENE HIGH SCHOOL