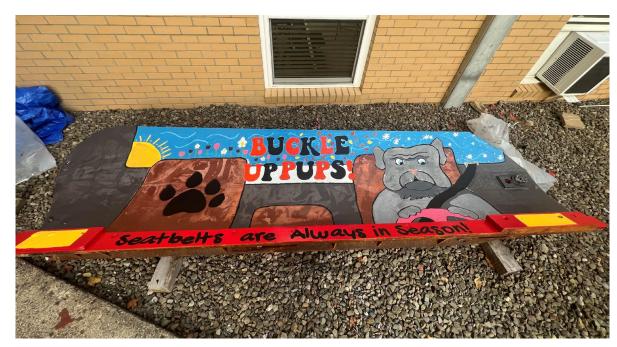

#### JUDGES' PICK HONORABLE MENTION

West Middlesex High School

Eisenhower Middle High School →

← East Forest High School

Mercer High School →

← Rocky Grove High School

Venango Catholic →

← West Forest