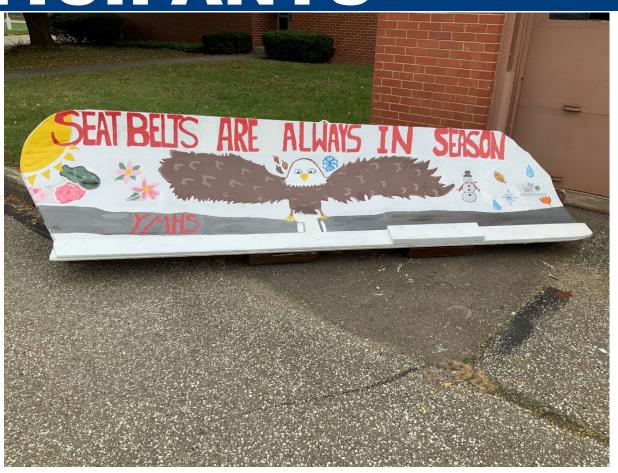

# PAINT THE PLOW 2023-24: DISTRICT 1

COMMODORE PERRY HIGH SCHOOL
WEST MIDDLESEX HIGH SCHOOL
EISENHOWER MIDDLE HIGH SCHOOL
MERCER HIGH SCHOOL
EAST FOREST HIGH SCHOOL
WEST FOREST HIGH SCHOOL
ROCKY GROVE HIGH SCHOOL
TIDIOUTE CHARTER SCHOOL
VENANGO CATHOLIC
YOUNGSVILLE MIDDLE HIGH SCHOOL



### JUDGES' PICK & FAN FAVORITE

#### Commodore Perry High School





#### JUDGES' PICK HONORABLE MENTION

West Middlesex High School





Eisenhower Middle High School →





← East Forest High School



Mercer High School →





← Rocky Grove High School



Venango Catholic →





← West Forest



Youngsville Middle High School →





← Tidioute Charter School