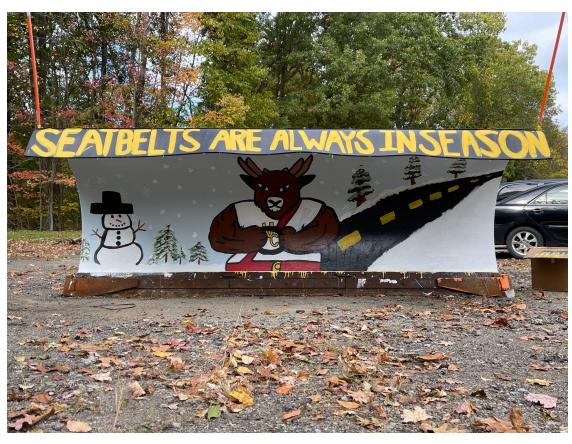

#### JUDGES' PICK HONORABLE MENTION

West Middlesex High School

Eisenhower Middle High School →

← East Forest High School

Mercer High School →

← Rocky Grove High School

Venango Catholic →

← West Forest