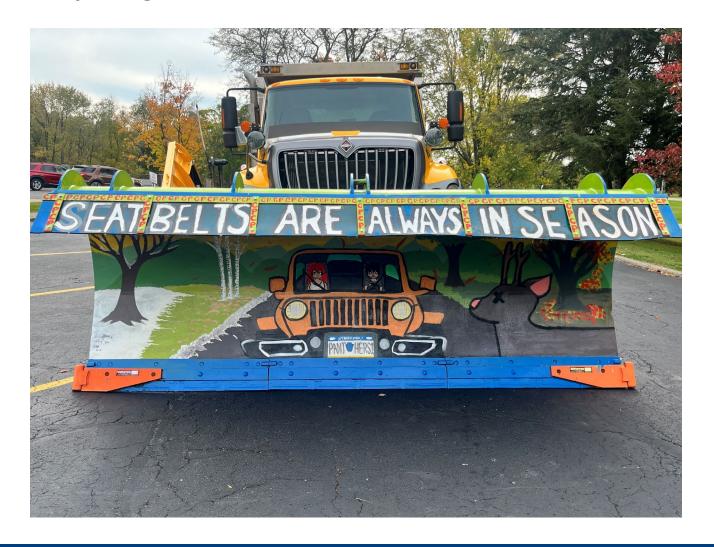

# PAINT THE PLOW 2023-24: DISTRICT 1

COMMODORE PERRY HIGH SCHOOL
WEST MIDDLESEX HIGH SCHOOL
EISENHOWER MIDDLE HIGH SCHOOL
MERCER HIGH SCHOOL
EAST FOREST HIGH SCHOOL
WEST FOREST HIGH SCHOOL
ROCKY GROVE HIGH SCHOOL
TIDIOUTE CHARTER SCHOOL
VENANGO CATHOLIC
YOUNGSVILLE MIDDLE HIGH SCHOOL



### JUDGES' PICK & FAN FAVORITE

#### Commodore Perry High School





#### JUDGES' PICK HONORABLE MENTION

West Middlesex High School





Eisenhower Middle High School →





← East Forest High School



Mercer High School →





← Rocky Grove High School



Venango Catholic →





← West Forest



Youngsville Middle High School →





← Tidioute Charter School