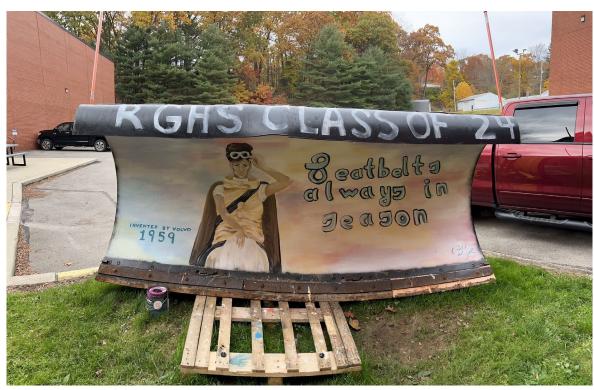

# PAINT THE PLOW 2023-24: DISTRICT 1

COMMODORE PERRY HIGH SCHOOL
WEST MIDDLESEX HIGH SCHOOL
EISENHOWER MIDDLE HIGH SCHOOL
MERCER HIGH SCHOOL
EAST FOREST HIGH SCHOOL
WEST FOREST HIGH SCHOOL
ROCKY GROVE HIGH SCHOOL
TIDIOUTE CHARTER SCHOOL
VENANGO CATHOLIC
YOUNGSVILLE MIDDLE HIGH SCHOOL



### JUDGES' PICK & FAN FAVORITE

#### Commodore Perry High School





#### JUDGES' PICK HONORABLE MENTION

West Middlesex High School





Eisenhower Middle High School →





← East Forest High School



Mercer High School →





← Rocky Grove High School



Venango Catholic →





← West Forest



Youngsville Middle High School →





← Tidioute Charter School