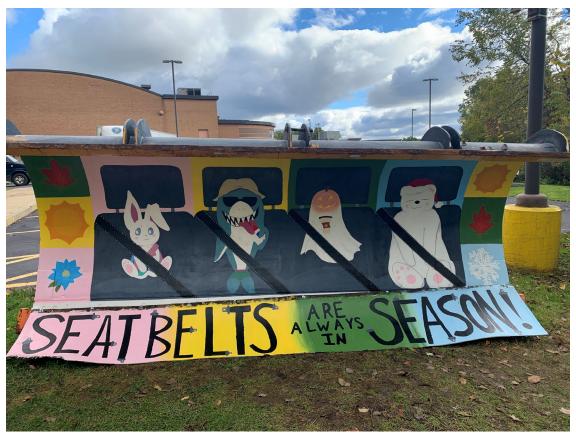

#### JUDGES' PICK HONORABLE MENTION

West Middlesex High School

Eisenhower Middle High School →

← East Forest High School

Mercer High School →

← Rocky Grove High School

Venango Catholic →

← West Forest