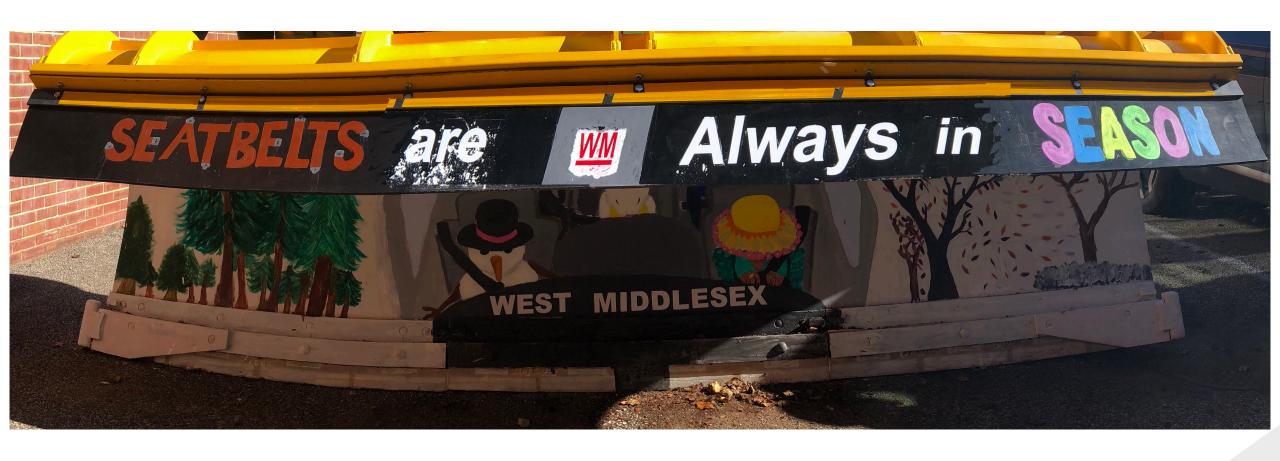

#### JUDGES' PICK HONORABLE MENTION

West Middlesex High School

Eisenhower Middle High School →

← East Forest High School

Mercer High School →

← Rocky Grove High School

Venango Catholic →

← West Forest