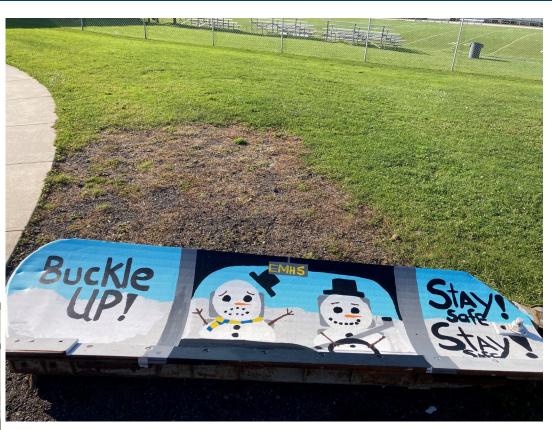

#### JUDGES' PICK HONORABLE MENTION

West Middlesex High School

Eisenhower Middle High School →

← East Forest High School

Mercer High School →

← Rocky Grove High School

Venango Catholic →

← West Forest