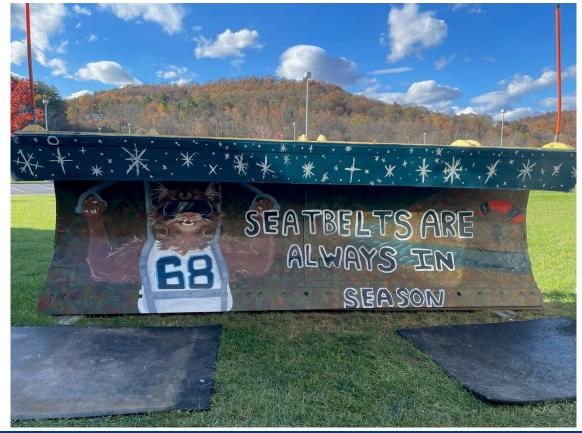

# PAINT THE PLOW 2023-24: DISTRICT 2

SUGAR VALLEY HIGH SCHOOL
ELK COUNTY CATHOLIC HIGH SCHOOL
BELLEFONTE HIGH SCHOOL
CENTRAL MOUNTAIN HIGH SCHOOL
BUCKTAIL HIGH SCHOOL
CLEARFIELD HIGH SCHOOL
COUDERSPORT HIGH SCHOOL
DUBOIS CENTRAL CATHOLIC HIGH SCHOOL



## JUDGES' PICK

Sugar Valley High School





### FAN FAVORITE

Elk County Catholic High School





### DISTRICT 2 PARTICIPANTS

Bellefonte High School →





← Central Mountain High School



#### DISTRICT 2 PARTICIPANTS

Bucktail High School →





← Clearfield High School



## DISTRICT 2 PARTICIPANTS

Coudersport High School →





— DuBois Central Catholic
High School