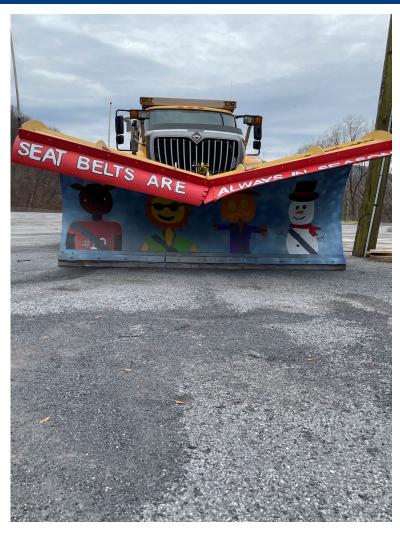

# PAINT THE PLOW 2023-24: DISTRICT 2

SUGAR VALLEY HIGH SCHOOL
ELK COUNTY CATHOLIC HIGH SCHOOL
BELLEFONTE HIGH SCHOOL
CENTRAL MOUNTAIN HIGH SCHOOL
BUCKTAIL HIGH SCHOOL
CLEARFIELD HIGH SCHOOL
COUDERSPORT HIGH SCHOOL
DUBOIS CENTRAL CATHOLIC HIGH SCHOOL



## JUDGES' PICK

Sugar Valley High School





### FAN FAVORITE

Elk County Catholic High School





### DISTRICT 2 PARTICIPANTS

Bellefonte High School →





← Central Mountain High School



#### DISTRICT 2 PARTICIPANTS

Bucktail High School →





← Clearfield High School



## DISTRICT 2 PARTICIPANTS

Coudersport High School →





— DuBois Central Catholic
High School