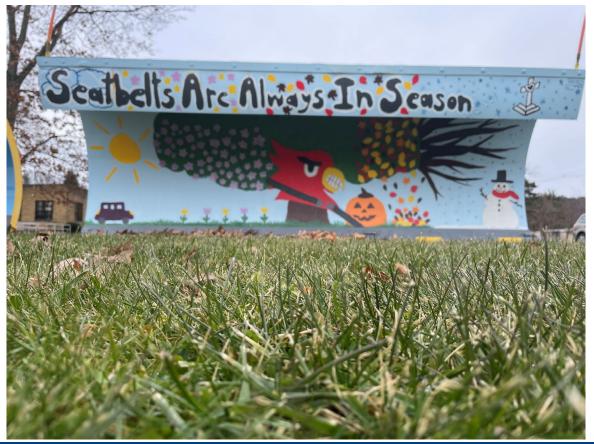

# PAINT THE PLOW 2023-24: DISTRICT 2

SUGAR VALLEY HIGH SCHOOL
ELK COUNTY CATHOLIC HIGH SCHOOL
BELLEFONTE HIGH SCHOOL
CENTRAL MOUNTAIN HIGH SCHOOL
BUCKTAIL HIGH SCHOOL
CLEARFIELD HIGH SCHOOL
COUDERSPORT HIGH SCHOOL
DUBOIS CENTRAL CATHOLIC HIGH SCHOOL



## JUDGES' PICK

Sugar Valley High School





### FAN FAVORITE

Elk County Catholic High School





### DISTRICT 2 PARTICIPANTS

Bellefonte High School →





← Central Mountain High School



#### DISTRICT 2 PARTICIPANTS

Bucktail High School →





← Clearfield High School



## DISTRICT 2 PARTICIPANTS

Coudersport High School →





— DuBois Central Catholic
High School