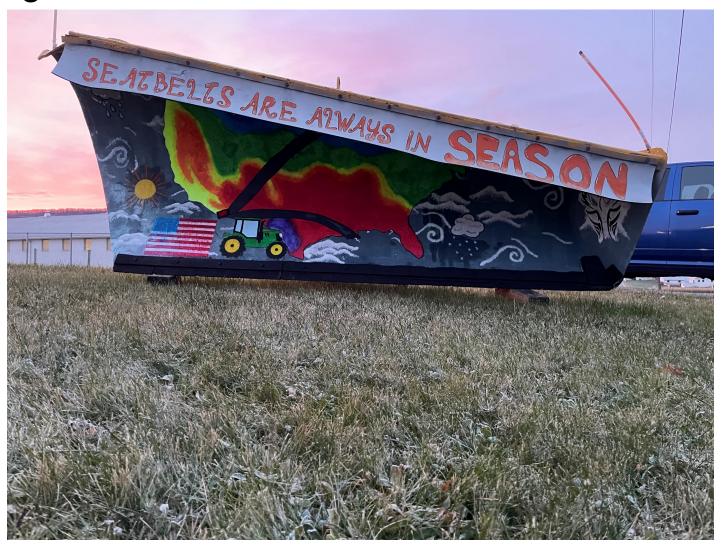

# PAINT THE PLOW 2023-24: DISTRICT 2

SUGAR VALLEY HIGH SCHOOL
ELK COUNTY CATHOLIC HIGH SCHOOL
BELLEFONTE HIGH SCHOOL
CENTRAL MOUNTAIN HIGH SCHOOL
BUCKTAIL HIGH SCHOOL
CLEARFIELD HIGH SCHOOL
COUDERSPORT HIGH SCHOOL
DUBOIS CENTRAL CATHOLIC HIGH SCHOOL



## JUDGES' PICK

Sugar Valley High School





### FAN FAVORITE

Elk County Catholic High School





### DISTRICT 2 PARTICIPANTS

Bellefonte High School →





← Central Mountain High School



#### DISTRICT 2 PARTICIPANTS

Bucktail High School →





← Clearfield High School



## DISTRICT 2 PARTICIPANTS

Coudersport High School →





— DuBois Central Catholic
High School