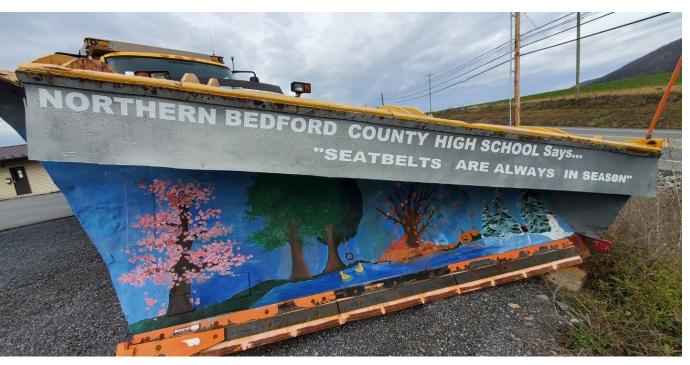

# PAINT THE PLOW 2023-24: DISTRICT 9

**TUSSEY MOUNTAIN HIGH SCHOOL ADMIRAL PEARY HIGH SCHOOL BEDFORD HIGH SCHOOL CAMBRIA HEIGHTS HIGH SCHOOL CENTRAL CAMBRIA HIGH SCHOOL CHESTNUT RIDGE HIGH SCHOOL EVERETT HIGH SCHOOL** JUNIATA VALLEY HIGH SCHOOL **NORTH BEDFORD HIGH SCHOOL** PENN CAMBRIA HIGH SCHOOL RICHLAND HIGH SCHOOL SOUTHERN HUNTINGDON HIGH SCHOOL **TUSSEY MOUNTAIN MIDDLE SCHOOL** 

North Bedford High School →

← Penn Cambria High School

Richland High School →

Southern Huntingdon High School