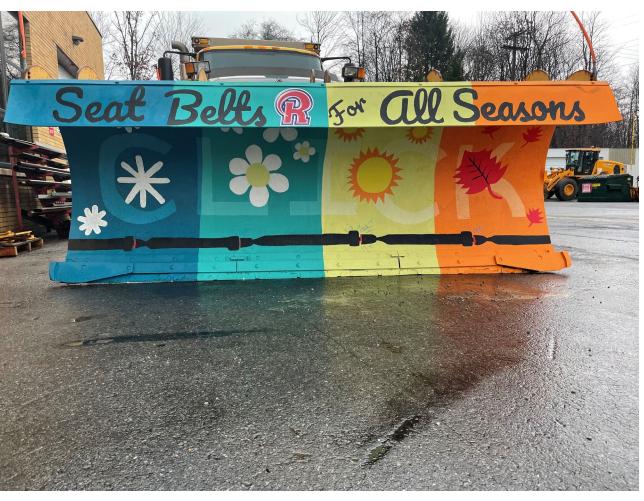

# PAINT THE PLOW 2023-24: DISTRICT 9

**TUSSEY MOUNTAIN HIGH SCHOOL ADMIRAL PEARY HIGH SCHOOL BEDFORD HIGH SCHOOL CAMBRIA HEIGHTS HIGH SCHOOL CENTRAL CAMBRIA HIGH SCHOOL CHESTNUT RIDGE HIGH SCHOOL EVERETT HIGH SCHOOL** JUNIATA VALLEY HIGH SCHOOL **NORTH BEDFORD HIGH SCHOOL** PENN CAMBRIA HIGH SCHOOL RICHLAND HIGH SCHOOL SOUTHERN HUNTINGDON HIGH SCHOOL **TUSSEY MOUNTAIN MIDDLE SCHOOL** 