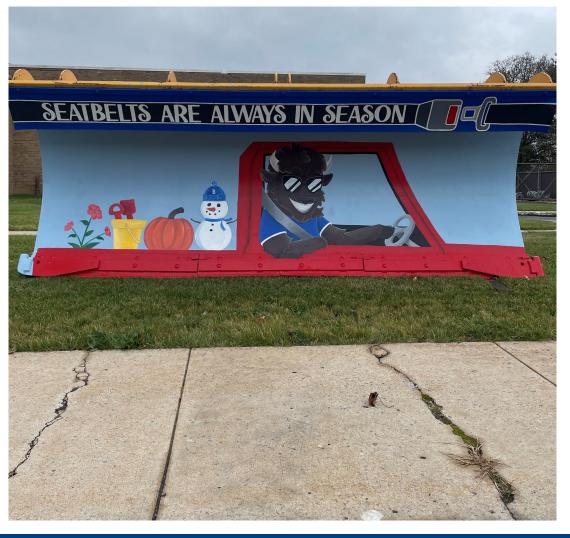

# PAINT THE PLOW 2023-24: DISTRICT 9

**TUSSEY MOUNTAIN HIGH SCHOOL ADMIRAL PEARY HIGH SCHOOL BEDFORD HIGH SCHOOL CAMBRIA HEIGHTS HIGH SCHOOL CENTRAL CAMBRIA HIGH SCHOOL CHESTNUT RIDGE HIGH SCHOOL EVERETT HIGH SCHOOL** JUNIATA VALLEY HIGH SCHOOL **NORTH BEDFORD HIGH SCHOOL** PENN CAMBRIA HIGH SCHOOL RICHLAND HIGH SCHOOL SOUTHERN HUNTINGDON HIGH SCHOOL **TUSSEY MOUNTAIN MIDDLE SCHOOL** 