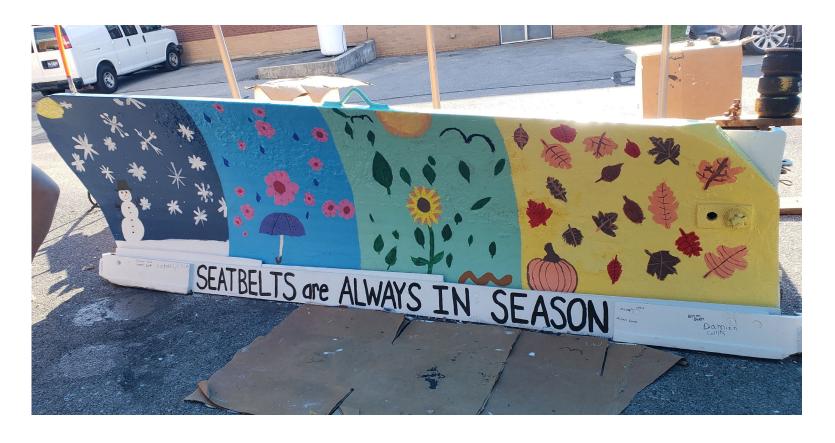

# PAINT THE PLOW 2023-24: DISTRICT 9

**TUSSEY MOUNTAIN HIGH SCHOOL ADMIRAL PEARY HIGH SCHOOL BEDFORD HIGH SCHOOL CAMBRIA HEIGHTS HIGH SCHOOL CENTRAL CAMBRIA HIGH SCHOOL CHESTNUT RIDGE HIGH SCHOOL EVERETT HIGH SCHOOL** JUNIATA VALLEY HIGH SCHOOL **NORTH BEDFORD HIGH SCHOOL** PENN CAMBRIA HIGH SCHOOL RICHLAND HIGH SCHOOL SOUTHERN HUNTINGDON HIGH SCHOOL **TUSSEY MOUNTAIN MIDDLE SCHOOL** 