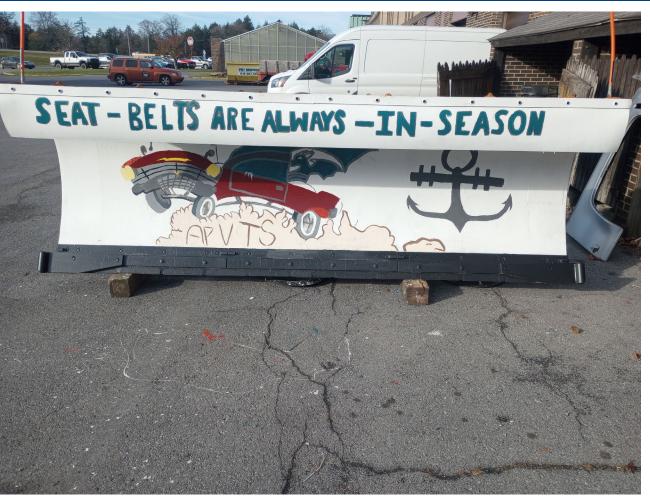

# PAINT THE PLOW 2023-24: DISTRICT 9

**TUSSEY MOUNTAIN HIGH SCHOOL ADMIRAL PEARY HIGH SCHOOL BEDFORD HIGH SCHOOL CAMBRIA HEIGHTS HIGH SCHOOL CENTRAL CAMBRIA HIGH SCHOOL CHESTNUT RIDGE HIGH SCHOOL EVERETT HIGH SCHOOL** JUNIATA VALLEY HIGH SCHOOL **NORTH BEDFORD HIGH SCHOOL** PENN CAMBRIA HIGH SCHOOL RICHLAND HIGH SCHOOL SOUTHERN HUNTINGDON HIGH SCHOOL **TUSSEY MOUNTAIN MIDDLE SCHOOL** 