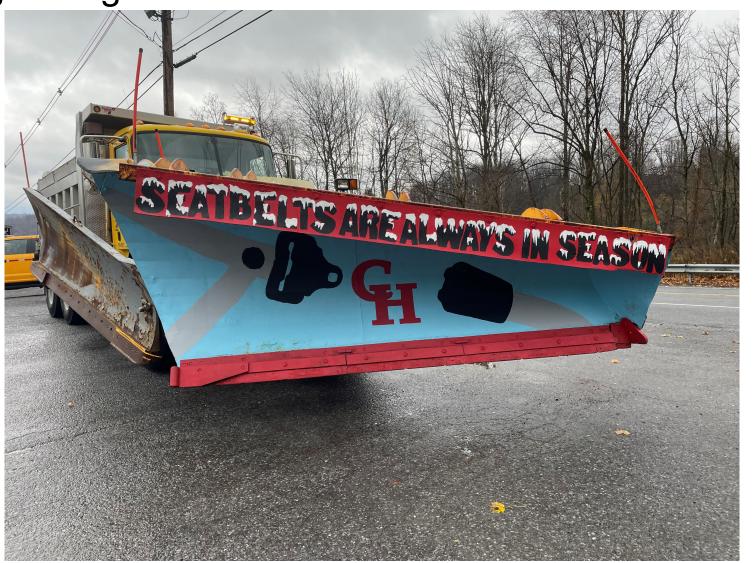

# PAINT THE PLOW 2023-24: DISTRICT 9

**TUSSEY MOUNTAIN HIGH SCHOOL ADMIRAL PEARY HIGH SCHOOL BEDFORD HIGH SCHOOL CAMBRIA HEIGHTS HIGH SCHOOL CENTRAL CAMBRIA HIGH SCHOOL CHESTNUT RIDGE HIGH SCHOOL EVERETT HIGH SCHOOL** JUNIATA VALLEY HIGH SCHOOL **NORTH BEDFORD HIGH SCHOOL** PENN CAMBRIA HIGH SCHOOL RICHLAND HIGH SCHOOL SOUTHERN HUNTINGDON HIGH SCHOOL **TUSSEY MOUNTAIN MIDDLE SCHOOL** 