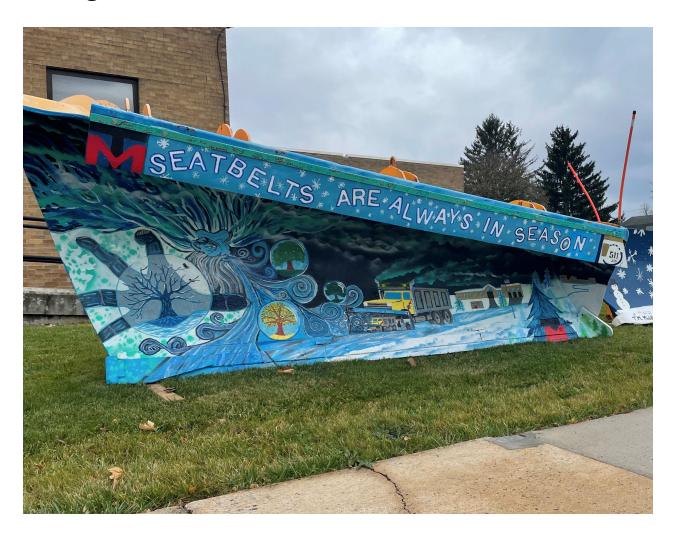

# PAINT THE PLOW 2023-24: DISTRICT 9

**TUSSEY MOUNTAIN HIGH SCHOOL ADMIRAL PEARY HIGH SCHOOL BEDFORD HIGH SCHOOL CAMBRIA HEIGHTS HIGH SCHOOL CENTRAL CAMBRIA HIGH SCHOOL CHESTNUT RIDGE HIGH SCHOOL EVERETT HIGH SCHOOL** JUNIATA VALLEY HIGH SCHOOL **NORTH BEDFORD HIGH SCHOOL** PENN CAMBRIA HIGH SCHOOL RICHLAND HIGH SCHOOL SOUTHERN HUNTINGDON HIGH SCHOOL **TUSSEY MOUNTAIN MIDDLE SCHOOL** 